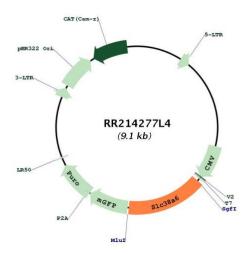

### Plasmid Map:

**ACCN:** NM\_001013099

ORF Size: 1371 bp

**OTI Disclaimer:** The molecular sequence of this clone aligns with the gene accession number as a point of

reference only. However, individual transcript sequences of the same gene can differ through naturally occurring variations (e.g. polymorphisms), each with its own valid existence. This clone is substantially in agreement with the reference, but a complete review of all prevailing