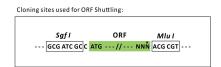

E. coli Selection: Chloramphenicol (34 ug/mL)

ORF Nucleotide The ORF insert of this clone is exactly the same as(RR214277).

Sequence:

Restriction Sites: Sgfl-Mlul

**Cloning Scheme:** 

 $<sup>\</sup>ensuremath{^*}$  The last codon before the Stop codon of the ORF.