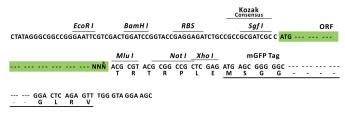

E. coli Selection: Chloramphenicol (34 ug/mL)

ORF Nucleotide The ORF insert of this clone is exactly the same as(RR214277).

Sequence:

Restriction Sites: Sgfl-Mlul

**Cloning Scheme:** 

 $<sup>\</sup>ensuremath{^*}$  The last codon before the Stop codon of the ORF.