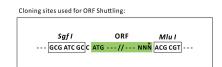

Restriction Sites: Sgfl-Mlul

**Cloning Scheme:** 

**ACCN:** NM\_001108691

ORF Size: 1056 bp

**OTI Disclaimer:** The molecular sequence of this clone aligns with the gene accession number as a point of

reference only. However, individual transcript sequences of the same gene can differ through naturally occurring variations (e.g. polymorphisms), each with its own valid existence. This clone is substantially in agreement with the reference, but a complete review of all prevailing