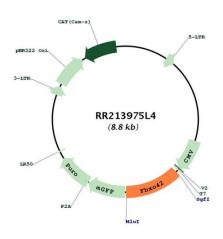

nents:** The ORF clone is ion-exchange column purified and shipped in a 2D barcoded Matrix tube

containing 10ug of transfection-ready, dried plasmid DNA (reconstitute with 100 ul of water).

**Reconstitution Method:** 1. Centrifuge at 5,000xg for 5min.

2. Carefully open the tube and add 100ul of sterile water to dissolve the DNA.

3. Close the tube and incubate for 10 minutes at room temperature.

4. Briefly vortex the tube and then do a quick spin (less than 5000xg) to concentrate the liquid

at the bottom.

5. Store the suspended plasmid at -20°C. The DNA is stable for at least one year from date of

shipping when stored at -20°C.

RefSeq: <u>NM 001108691.1</u>, <u>NP 001102161.1</u>

RefSeq Size: 2601 bp
RefSeq ORF: 1059 bp
Locus ID: 362646
Cytogenetics: 5q36

## **Product images:**



Circular map for RR213975L4