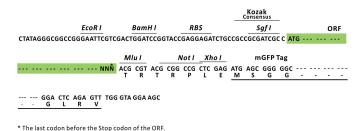

Restriction Sites: Sgfl-Mlul

**Cloning Scheme:** 

**ACCN:** NM\_001108691

ORF Size: 1056 bp

**OTI Disclaimer:** The molecular sequence of this clone aligns with the gene accession number as a point of

reference only. However, individual transcript sequences of the same gene can differ through naturally occurring variations (e.g. polymorphisms), each with its own valid existence. This clone is substantially in agreement with the reference, but a complete review of all prevailing