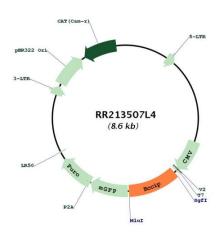

ts:** The ORF clone is ion-exchange column purified and shipped in a 2D barcoded Matrix tube

containing 10ug of transfection-ready, dried plasmid DNA (reconstitute with 100 ul of water).

**Reconstitution Method:** 1. Centrifuge at 5,000xg for 5min.

2. Carefully open the tube and add 100ul of sterile water to dissolve the DNA.

3. Close the tube and incubate for 10 minutes at room temperature.

4. Briefly vortex the tube and then do a quick spin (less than 5000xg) to concentrate the liquid

at the bottom.

5. Store the suspended plasmid at -20°C. The DNA is stable for at least one year from date of

shipping when stored at -20°C.

**RefSeq:** <u>NM 001108505.2</u>, <u>NP 001101975.2</u>

RefSeq Size: 1231 bp
RefSeq ORF: 948 bp
Locus ID: 361666
Cytogenetics: 1q41

## **Product images:**



Circular map for RR213507L4