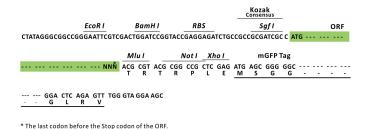

Restriction Sites: Sgfl-Mlul

**Cloning Scheme:** 

NM 001108505

ORF Size: 945 bp

**OTI Disclaimer:** The molecular sequence of this clone aligns with the gene accession number as a point of

reference only. However, individual transcript sequences of the same gene can differ through naturally occurring variations (e.g. polymorphisms), each with its own valid existence. This clone is substantially in agreement with the reference, but a complete review of all prevailing