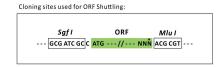

Restriction Sites: Sgfl-Mlul

**Cloning Scheme:** 

NM 001108505

ORF Size: 945 bp

**OTI Disclaimer:** The molecular sequence of this clone aligns with the gene accession number as a point of

reference only. However, individual transcript sequences of the same gene can differ through naturally occurring variations (e.g. polymorphisms), each with its own valid existence. This clone is substantially in agreement with the reference, but a complete review of all prevailing