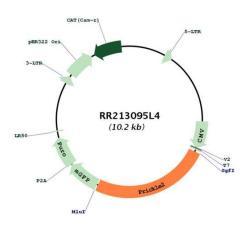

e ORF clone is ion-exchange column purified and shipped in a 2D barcoded Matrix tube

containing 10ug of transfection-ready, dried plasmid DNA (reconstitute with 100 ul of water).

**Reconstitution Method:** 1. Centrifuge at 5,000xg for 5min.

2. Carefully open the tube and add 100ul of sterile water to dissolve the DNA.

3. Close the tube and incubate for 10 minutes at room temperature.

4. Briefly vortex the tube and then do a quick spin (less than 5000xg) to concentrate the liquid

at the bottom.

5. Store the suspended plasmid at -20°C. The DNA is stable for at least one year from date of

shipping when stored at -20°C.

RefSeq: <u>NM 001107876.1</u>, <u>NP 001101346.1</u>

 RefSeq Size:
 7759 bp

 RefSeq ORF:
 2544 bp

 Locus ID:
 312563

 Cytogenetics:
 4q34

## **Product images:**



Circular map for RR213095L4