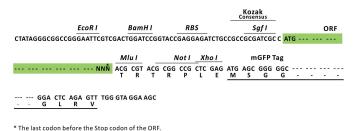

Mammalian Cell Puromycin

Selection:

**Vector:** pLenti-C-mGFP-P2A-Puro (PS100093)

E. coli Selection: Chloramphenicol (34 ug/mL)

ORF Nucleotide The ORF inser

Sequence:

The ORF insert of this clone is exactly the same as(RR213095).

Restriction Sites: Sgfl-Mlul

**Cloning Scheme:** 

**ACCN:** NM\_001107876

ORF Size: 2541 bp

OTI Disclaimer: The molecular sequence of this clone aligns with the gene accession number as a point of

reference only. However, individual transcript sequences of the same gene can differ through naturally occurring variations (e.g. polymorphisms), each with its own valid existence. This clone is substantially in agreement with the reference, but a complete review of all prevailing