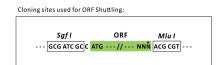

Restriction Sites: Sgfl-Mlul

**Cloning Scheme:** 

**ACCN:** NM\_001107876

ORF Size: 2541 bp

OTI Disclaimer: The molecular sequence of this clone aligns with the gene accession number as a point of

reference only. However, individual transcript sequences of the same gene can differ through naturally occurring variations (e.g. polymorphisms), each with its own valid existence. This clone is substantially in agreement with the reference, but a complete review of all prevailing