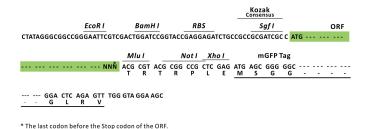

Selection:

**Vector:** pLenti-C-mGFP-P2A-Puro (PS100093)

E. coli Selection: Chloramphenicol (34 ug/mL)

ORF Nucleotide

The ORF insert of this clone is exactly the same as(RR212957).

Sequence:

**Restriction Sites:** Sgfl-Mlul

**Cloning Scheme:** 

**ACCN:** NM\_001108593

ORF Size: 1359 bp

**OTI Disclaimer:** The molecular sequence of this clone aligns with the gene accession number as a point of

reference only. However, individual transcript sequences of the same gene can differ through naturally occurring variations (e.g. polymorphisms), each with its own valid existence. This clone is substantially in agreement with the reference, but a complete review of all prevailing