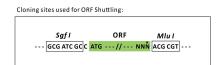

Selection:

**Vector:** pLenti-C-mGFP-P2A-Puro (PS100093)

E. coli Selection: Chloramphenicol (34 ug/mL)

ORF Nucleotide

The ORF insert of this clone is exactly the same as(RR212957).

Sequence:

**Restriction Sites:** Sgfl-Mlul

**Cloning Scheme:** 

**ACCN:** NM\_001108593

ORF Size: 1359 bp

**OTI Disclaimer:** The molecular sequence of this clone aligns with the gene accession number as a point of

reference only. However, individual transcript sequences of the same gene can differ through naturally occurring variations (e.g. polymorphisms), each with its own valid existence. This clone is substantially in agreement with the reference, but a complete review of all prevailing