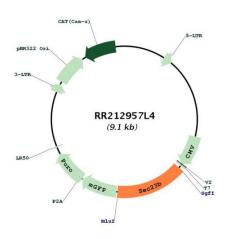

e ORF clone is ion-exchange column purified and shipped in a 2D barcoded Matrix tube

containing 10ug of transfection-ready, dried plasmid DNA (reconstitute with 100 ul of water).

**Reconstitution Method:** 1. Centrifuge at 5,000xg for 5min.

2. Carefully open the tube and add 100ul of sterile water to dissolve the DNA.

3. Close the tube and incubate for 10 minutes at room temperature.

4. Briefly vortex the tube and then do a quick spin (less than 5000xg) to concentrate the liquid

at the bottom.

5. Store the suspended plasmid at -20°C. The DNA is stable for at least one year from date of

shipping when stored at -20°C.

RefSeq: <u>NM 001108593.1</u>, <u>NP 001102063.1</u>

 RefSeq Size:
 2702 bp

 RefSeq ORF:
 1362 bp

 Locus ID:
 362226

 Cytogenetics:
 3q41

## **Product images:**



Circular map for RR212957L4