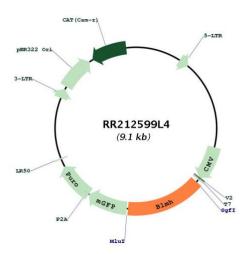

#### Plasmid Map:

**ACCN:** NM\_001034163

ORF Size: 1365 bp

**OTI Disclaimer:** The molecular sequence of this clone aligns with the gene accession number as a point of

reference only. However, individual transcript sequences of the same gene can differ through naturally occurring variations (e.g. polymorphisms), each with its own valid existence. This clone is substantially in agreement with the reference, but a complete review of all prevailing