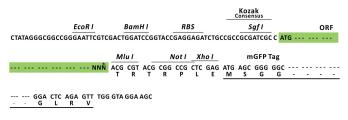

Restriction Sites: Sgfl-Mlul

**Cloning Scheme:** 

<sup>\*</sup> The last codon before the Stop codon of the ORF.