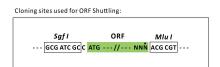

Restriction Sites: Sgfl-Mlul

**Cloning Scheme:** 

<sup>\*</sup> The last codon before the Stop codon of the ORF.