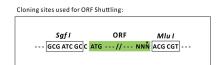

Restriction Sites: Sgfl-Mlul

**Cloning Scheme:** 

**ACCN:** NM\_001108143

ORF Size: 597 bp

**OTI Disclaimer:** The molecular sequence of this clone aligns with the gene accession number as a point of

reference only. However, individual transcript sequences of the same gene can differ through naturally occurring variations (e.g. polymorphisms), each with its own valid existence. This clone is substantially in agreement with the reference, but a complete review of all prevailing