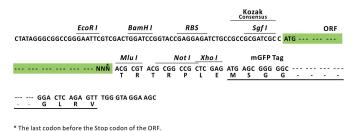

Restriction Sites: Sgfl-Mlul

**Cloning Scheme:** 

**ACCN:** NM\_001108143

ORF Size: 597 bp

**OTI Disclaimer:** The molecular sequence of this clone aligns with the gene accession number as a point of

reference only. However, individual transcript sequences of the same gene can differ through naturally occurring variations (e.g. polymorphisms), each with its own valid existence. This clone is substantially in agreement with the reference, but a complete review of all prevailing