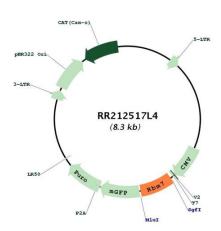

ts:** The ORF clone is ion-exchange column purified and shipped in a 2D barcoded Matrix tube

containing 10ug of transfection-ready, dried plasmid DNA (reconstitute with 100 ul of water).

**Reconstitution Method:** 1. Centrifuge at 5,000xg for 5min.

2. Carefully open the tube and add 100ul of sterile water to dissolve the DNA.

3. Close the tube and incubate for 10 minutes at room temperature.

4. Briefly vortex the tube and then do a quick spin (less than 5000xg) to concentrate the liquid

at the bottom.

5. Store the suspended plasmid at -20°C. The DNA is stable for at least one year from date of

shipping when stored at -20°C.

**RefSeq:** <u>NM 001108143.2</u>, <u>NP 001101613.2</u>

RefSeq Size: 1411 bp
RefSeq ORF: 600 bp
Locus ID: 315634
Cytogenetics: 8q23

## **Product images:**



Circular map for RR212517L4