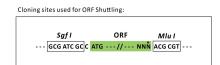

Restriction Sites: Sgfl-Mlul

**Cloning Scheme:** 

ACCN: NM\_001106218

ORF Size: 780 bp

**OTI Disclaimer:** The molecular sequence of this clone aligns with the gene accession number as a point of

reference only. However, individual transcript sequences of the same gene can differ through naturally occurring variations (e.g. polymorphisms), each with its own valid existence. This clone is substantially in agreement with the reference, but a complete review of all prevailing