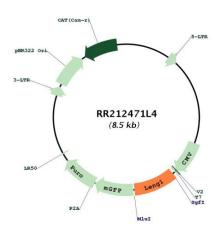

onents:** The ORF clone is ion-exchange column purified and shipped in a 2D barcoded Matrix tube

containing 10ug of transfection-ready, dried plasmid DNA (reconstitute with 100 ul of water).

**Reconstitution Method:** 1. Centrifuge at 5,000xg for 5min.

2. Carefully open the tube and add 100ul of sterile water to dissolve the DNA.

3. Close the tube and incubate for 10 minutes at room temperature.

4. Briefly vortex the tube and then do a quick spin (less than 5000xg) to concentrate the liquid

at the bottom.

5. Store the suspended plasmid at -20°C. The DNA is stable for at least one year from date of

shipping when stored at -20°C.

RefSeq: <u>NM 001106218.1</u>, <u>NP 001099688.1</u>

RefSeq Size: 1846 bp
RefSeq ORF: 783 bp
Locus ID: 292535
Cytogenetics: 1q12

## **Product images:**



Circular map for RR212471L4