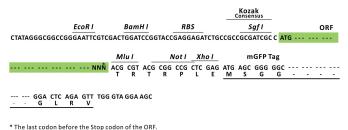

Restriction Sites: Sgfl-Mlul

**Cloning Scheme:** 

ACCN: NM\_001106218

ORF Size: 780 bp

**OTI Disclaimer:** The molecular sequence of this clone aligns with the gene accession number as a point of

reference only. However, individual transcript sequences of the same gene can differ through naturally occurring variations (e.g. polymorphisms), each with its own valid existence. This clone is substantially in agreement with the reference, but a complete review of all prevailing