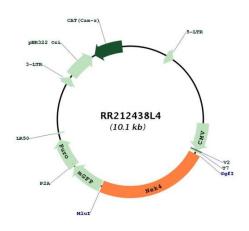

ents:** The ORF clone is ion-exchange column purified and shipped in a 2D barcoded Matrix tube

containing 10ug of transfection-ready, dried plasmid DNA (reconstitute with 100 ul of water).

**Reconstitution Method:** 1. Centrifuge at 5,000xg for 5min.

2. Carefully open the tube and add 100ul of sterile water to dissolve the DNA.

3. Close the tube and incubate for 10 minutes at room temperature.

4. Briefly vortex the tube and then do a quick spin (less than 5000xg) to concentrate the liquid

at the bottom.

5. Store the suspended plasmid at -20°C. The DNA is stable for at least one year from date of

shipping when stored at -20°C.

RefSeq: <u>NM 001013134.2</u>, <u>NP 001013152.2</u>

RefSeq Size: 2722 bp
RefSeq ORF: 2382 bp
Locus ID: 306252
Cytogenetics: 16p16

## **Product images:**



Circular map for RR212438L4