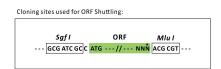

Selection:

Vector: pLenti-C-mGFP-P2A-Puro (PS100093)

E. coli Selection: Chloramphenicol (34 ug/mL)

ORF Nucleotide

The ORF insert of this clone is exactly the same as(RR212438).

Sequence:

Restriction Sites: Sgfl-Mlul

**Cloning Scheme:** 

**ACCN:** NM\_001013134

ORF Size: 2379 bp

**OTI Disclaimer:** The molecular sequence of this clone aligns with the gene accession number as a point of

reference only. However, individual transcript sequences of the same gene can differ through naturally occurring variations (e.g. polymorphisms), each with its own valid existence. This clone is substantially in agreement with the reference, but a complete review of all prevailing