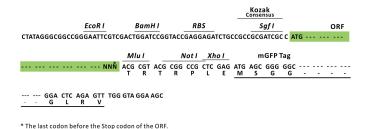

Selection:

Vector: pLenti-C-mGFP-P2A-Puro (PS100093)

E. coli Selection: Chloramphenicol (34 ug/mL)

ORF Nucleotide

The ORF insert of this clone is exactly the same as(RR212438).

Sequence:

Restriction Sites: Sgfl-Mlul

**Cloning Scheme:** 

**ACCN:** NM\_001013134

ORF Size: 2379 bp

**OTI Disclaimer:** The molecular sequence of this clone aligns with the gene accession number as a point of

reference only. However, individual transcript sequences of the same gene can differ through naturally occurring variations (e.g. polymorphisms), each with its own valid existence. This clone is substantially in agreement with the reference, but a complete review of all prevailing