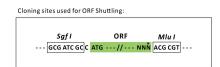

Selection:

**Vector:** pLenti-C-mGFP-P2A-Puro (PS100093)

E. coli Selection: Chloramphenicol (34 ug/mL)

ORF Nucleotide

The ORF insert of this clone is exactly the same as(RR212400).

Sequence:

ACCN:

**Restriction Sites:** Sgfl-Mlul

**Cloning Scheme:** 

NM 001008887

ORF Size: 978 bp

**OTI Disclaimer:** The molecular sequence of this clone aligns with the gene accession number as a point of

reference only. However, individual transcript sequences of the same gene can differ through naturally occurring variations (e.g. polymorphisms), each with its own valid existence. This clone is substantially in agreement with the reference, but a complete review of all prevailing