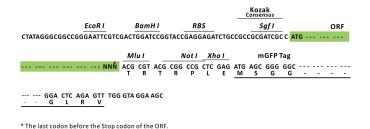

Selection:

**Vector:** pLenti-C-mGFP-P2A-Puro (PS100093)

E. coli Selection: Chloramphenicol (34 ug/mL)

ORF Nucleotide

The ORF insert of this clone is exactly the same as(RR212400).

Sequence:

ACCN:

**Restriction Sites:** Sgfl-Mlul

**Cloning Scheme:** 

NM 001008887

ORF Size: 978 bp

**OTI Disclaimer:** The molecular sequence of this clone aligns with the gene accession number as a point of

reference only. However, individual transcript sequences of the same gene can differ through naturally occurring variations (e.g. polymorphisms), each with its own valid existence. This clone is substantially in agreement with the reference, but a complete review of all prevailing