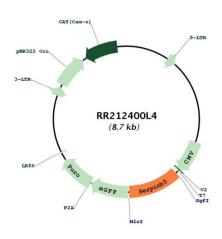

onents:** The ORF clone is ion-exchange column purified and shipped in a 2D barcoded Matrix tube

containing 10ug of transfection-ready, dried plasmid DNA (reconstitute with 100 ul of water).

**Reconstitution Method:** 1. Centrifuge at 5,000xg for 5min.

2. Carefully open the tube and add 100ul of sterile water to dissolve the DNA.

3. Close the tube and incubate for 10 minutes at room temperature.

4. Briefly vortex the tube and then do a quick spin (less than 5000xg) to concentrate the liquid

at the bottom.

5. Store the suspended plasmid at -20°C. The DNA is stable for at least one year from date of

shipping when stored at -20°C.

RefSeq: <u>NM 001008887.1</u>, <u>NP 001008887.1</u>

RefSeq Size: 981 bp
RefSeq ORF: 981 bp
Locus ID: 304688
Cytogenetics: 13p11

## **Product images:**



Circular map for RR212400L4