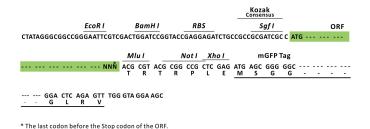

Selection:

**Vector:** pLenti-C-mGFP-P2A-Puro (PS100093)

E. coli Selection: Chloramphenicol (34 ug/mL)

ORF Nucleotide

The ORF insert of this clone is exactly the same as(RR212270).

Sequence:

Restriction Sites: Sgfl-Mlul

**Cloning Scheme:** 

**ACCN:** NM\_001106458

ORF Size: 675 bp

**OriGene Technologies, Inc.** 9620 Medical Center Drive, Ste 200

CN: techsupport@origene.cn

Rockville, MD 20850, US Phone: +1-888-267-4436 https://www.origene.com techsupport@origene.com EU: info-de@origene.com