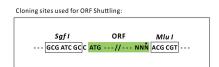

Selection:

**Vector:** pLenti-C-mGFP-P2A-Puro (PS100093)

E. coli Selection: Chloramphenicol (34 ug/mL)

ORF Nucleotide

The ORF insert of this clone is exactly the same as(RR212270).

Sequence:

Restriction Sites: Sgfl-Mlul

**Cloning Scheme:** 

**ACCN:** NM\_001106458

ORF Size: 675 bp

**OriGene Technologies, Inc.** 9620 Medical Center Drive, Ste 200

CN: techsupport@origene.cn

Rockville, MD 20850, US Phone: +1-888-267-4436 https://www.origene.com techsupport@origene.com EU: info-de@origene.com