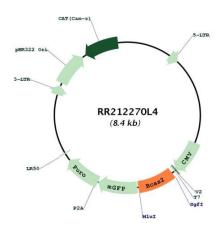

ts:** The ORF clone is ion-exchange column purified and shipped in a 2D barcoded Matrix tube

containing 10ug of transfection-ready, dried plasmid DNA (reconstitute with 100 ul of water).

**Reconstitution Method:** 1. Centrifuge at 5,000xg for 5min.

2. Carefully open the tube and add 100ul of sterile water to dissolve the DNA.

3. Close the tube and incubate for 10 minutes at room temperature.

4. Briefly vortex the tube and then do a quick spin (less than 5000xg) to concentrate the liquid

at the bottom.

5. Store the suspended plasmid at -20°C. The DNA is stable for at least one year from date of

shipping when stored at -20°C.

**RefSeq:** <u>NM 001106458.2</u>, <u>NP 001099928.1</u>

RefSeq Size: 1083 bp
RefSeq ORF: 678 bp
Locus ID: 295334
Cytogenetics: 2q34

## **Product images:**



Circular map for RR212270L4