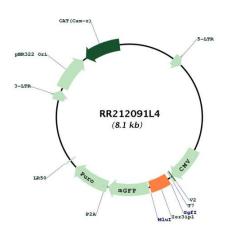

ponents:** The ORF clone is ion-exchange column purified and shipped in a 2D barcoded Matrix tube

containing 10ug of transfection-ready, dried plasmid DNA (reconstitute with 100 ul of water).

**Reconstitution Method:** 1. Centrifuge at 5,000xg for 5min.

2. Carefully open the tube and add 100ul of sterile water to dissolve the DNA.

3. Close the tube and incubate for 10 minutes at room temperature.

4. Briefly vortex the tube and then do a quick spin (less than 5000xg) to concentrate the liquid

at the bottom.

5. Store the suspended plasmid at -20°C. The DNA is stable for at least one year from date of

shipping when stored at -20°C.

RefSeq: <u>NM 001047956.1</u>, <u>NP 001041421.1</u>

RefSeq Size: 397 bp
RefSeq ORF: 351 bp
Locus ID: 500270
Cytogenetics: 4q34

## **Product images:**



Circular map for RR212091L4