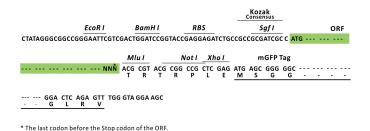

Selection:

Vector: pLenti-C-mGFP-P2A-Puro (PS100093)

E. coli Selection: Chloramphenicol (34 ug/mL)

ORF Nucleotide

The ORF insert of this clone is exactly the same as(RR212091).

Sequence:

**Restriction Sites:** Sgfl-Mlul

**Cloning Scheme:** 

**ACCN:** NM\_001047956

ORF Size: 348 bp

**OTI Disclaimer:** The molecular sequence of this clone aligns with the gene accession number as a point of

reference only. However, individual transcript sequences of the same gene can differ through naturally occurring variations (e.g. polymorphisms), each with its own valid existence. This clone is substantially in agreement with the reference, but a complete review of all prevailing