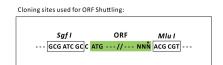

Selection:

Vector: pLenti-C-mGFP-P2A-Puro (PS100093)

E. coli Selection: Chloramphenicol (34 ug/mL)

ORF Nucleotide

The ORF insert of this clone is exactly the same as(RR212091).

Sequence:

**Restriction Sites:** Sgfl-Mlul

**Cloning Scheme:** 

**ACCN:** NM\_001047956

ORF Size: 348 bp

**OTI Disclaimer:** The molecular sequence of this clone aligns with the gene accession number as a point of

reference only. However, individual transcript sequences of the same gene can differ through naturally occurring variations (e.g. polymorphisms), each with its own valid existence. This clone is substantially in agreement with the reference, but a complete review of all prevailing