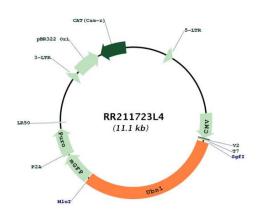

ents:** The ORF clone is ion-exchange column purified and shipped in a 2D barcoded Matrix tube

containing 10ug of transfection-ready, dried plasmid DNA (reconstitute with 100 ul of water).

**Reconstitution Method:** 1. Centrifuge at 5,000xg for 5min.

2. Carefully open the tube and add 100ul of sterile water to dissolve the DNA.

3. Close the tube and incubate for 10 minutes at room temperature.

4. Briefly vortex the tube and then do a quick spin (less than 5000xg) to concentrate the liquid

at the bottom.

5. Store the suspended plasmid at -20°C. The DNA is stable for at least one year from date of

shipping when stored at -20°C.

RefSeq: <u>NM 001106977.2</u>, <u>NP 001100447.2</u>

RefSeq Size: 6379 bp
RefSeq ORF: 3408 bp
Locus ID: 302935
Cytogenetics: 10q12

## **Product images:**



Circular map for RR211723L4