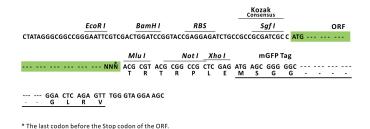

**Restriction Sites:** Sgfl-Mlul

**Cloning Scheme:** 

**ACCN:** NM\_001106977

ORF Size: 3405 bp

**OTI Disclaimer:** The molecular sequence of this clone aligns with the gene accession number as a point of