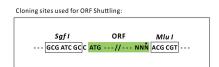

**Restriction Sites:** Sgfl-Mlul

**Cloning Scheme:** 

**ACCN:** NM\_001106977

ORF Size: 3405 bp

**OTI Disclaimer:** The molecular sequence of this clone aligns with the gene accession number as a point of