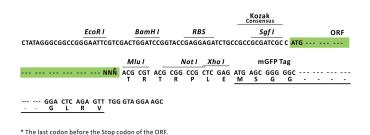

Selection:

Vector: pLenti-C-mGFP-P2A-Puro (PS100093)

E. coli Selection: Chloramphenicol (34 ug/mL)

ORF Nucleotide The ORF insert

Sequence:

The ORF insert of this clone is exactly the same as(RR211696).

Restriction Sites: Sgfl-Mlul

**Cloning Scheme:** 

**ACCN:** NM\_001106200

ORF Size: 987 bp

OTI Disclaimer: The molecular sequence of this clone aligns with the gene accession number as a point of

reference only. However, individual transcript sequences of the same gene can differ through naturally occurring variations (e.g. polymorphisms), each with its own valid existence. This clone is substantially in agreement with the reference, but a complete review of all prevailing