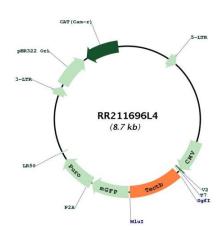

## **Product images:**

Circular map for RR211696L4

## Tectb (NM\_001106200) Rat Tagged Lenti ORF Clone

**Product data:** 

**Product Type:** Expression Plasmids

**Product Name:** Tectb (NM\_001106200) Rat Tagged Lenti ORF Clone

Tag: mGFP Symbol: Tectb

Mammalian Cell Puromycin

Selection:

Vector: pLenti-C-mGFP-P2A-Puro (PS100093)

E. coli Selection: Chloramphenicol (34 ug/mL)

ORF Nucleotide The ORF insert

Sequence:

The ORF insert of this clone is exactly the same as(RR211696).

Restriction Sites: Sgfl-Mlul