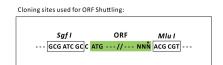

Selection:

Vector: pLenti-C-mGFP-P2A-Puro (PS100093)

E. coli Selection: Chloramphenicol (34 ug/mL)

ORF Nucleotide The ORF insert

Sequence:

The ORF insert of this clone is exactly the same as(RR211696).

Restriction Sites: Sgfl-Mlul

**Cloning Scheme:** 

**ACCN:** NM\_001106200

ORF Size: 987 bp

OTI Disclaimer: The molecular sequence of this clone aligns with the gene accession number as a point of

reference only. However, individual transcript sequences of the same gene can differ through naturally occurring variations (e.g. polymorphisms), each with its own valid existence. This clone is substantially in agreement with the reference, but a complete review of all prevailing