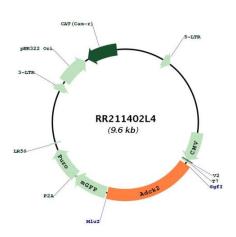

nents:** The ORF clone is ion-exchange column purified and shipped in a 2D barcoded Matrix tube

containing 10ug of transfection-ready, dried plasmid DNA (reconstitute with 100 ul of water).

**Reconstitution Method:** 1. Centrifuge at 5,000xg for 5min.

2. Carefully open the tube and add 100ul of sterile water to dissolve the DNA.

3. Close the tube and incubate for 10 minutes at room temperature.

4. Briefly vortex the tube and then do a quick spin (less than 5000xg) to concentrate the liquid

at the bottom.

5. Store the suspended plasmid at -20°C. The DNA is stable for at least one year from date of

shipping when stored at -20°C.

RefSeq: <u>NM 001107855.1</u>, <u>NP 001101325.1</u>

RefSeq Size: 2508 bp
RefSeq ORF: 1851 bp
Locus ID: 312258
Cytogenetics: 4q22

## **Product images:**



Circular map for RR211402L4