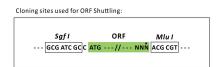

**Cloning Scheme:** 

**ACCN:** NM\_001107855

ORF Size: 1848 bp

**OriGene Technologies, Inc.** 9620 Medical Center Drive, Ste 200

CN: techsupport@origene.cn

Rockville, MD 20850, US Phone: +1-888-267-4436 https://www.origene.com techsupport@origene.com EU: info-de@origene.com

Selection:

Vector: pLenti-C-mGFP-P2A-Puro (PS100093)

E. coli Selection: Chloramphenicol (34 ug/mL)

ORF Nucleotide

The ORF insert of this clone is exactly the same as(RR211402).

Sequence:

Restriction Sites: Sgfl-Mlul