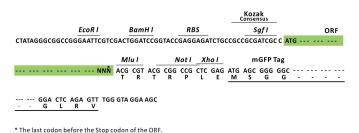

Selection:

Vector: pLenti-C-mGFP-P2A-Puro (PS100093)

E. coli Selection: Chloramphenicol (34 ug/mL)

ORF Nucleotide

The ORF insert of this clone is exactly the same as(RR211402).

Sequence:

Restriction Sites: Sgfl-Mlul

**Cloning Scheme:** 

**ACCN:** NM\_001107855

ORF Size: 1848 bp

**OriGene Technologies, Inc.** 9620 Medical Center Drive, Ste 200

CN: techsupport@origene.cn

Rockville, MD 20850, US Phone: +1-888-267-4436 https://www.origene.com techsupport@origene.com EU: info-de@origene.com