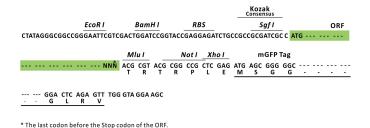

Selection:

Vector: pLenti-C-mGFP-P2A-Puro (PS100093)

E. coli Selection: Chloramphenicol (34 ug/mL)

ORF Nucleotide

The ORF insert of this clone is exactly the same as(RR211171).

Sequence:

ACCN:

Restriction Sites: Sgfl-Mlul

**Cloning Scheme:** 

NM\_001106288

ORF Size: 1755 bp

OTI Disclaimer: The molecular sequence of this clone aligns with the gene accession number as a point of

reference only. However, individual transcript sequences of the same gene can differ through naturally occurring variations (e.g. polymorphisms), each with its own valid existence. This clone is substantially in agreement with the reference, but a complete review of all prevailing