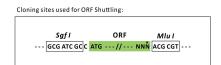

Selection:

Vector: pLenti-C-mGFP-P2A-Puro (PS100093)

E. coli Selection: Chloramphenicol (34 ug/mL)

ORF Nucleotide

The ORF insert of this clone is exactly the same as(RR211171).

Sequence:

ACCN:

Restriction Sites: Sgfl-Mlul

**Cloning Scheme:** 

NM\_001106288

ORF Size: 1755 bp

OTI Disclaimer: The molecular sequence of this clone aligns with the gene accession number as a point of

reference only. However, individual transcript sequences of the same gene can differ through naturally occurring variations (e.g. polymorphisms), each with its own valid existence. This clone is substantially in agreement with the reference, but a complete review of all prevailing