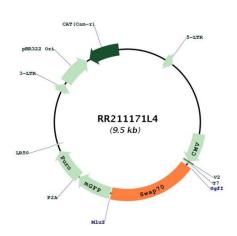

nents:** The ORF clone is ion-exchange column purified and shipped in a 2D barcoded Matrix tube

containing 10ug of transfection-ready, dried plasmid DNA (reconstitute with 100 ul of water).

**Reconstitution Method:** 1. Centrifuge at 5,000xg for 5min.

2. Carefully open the tube and add 100ul of sterile water to dissolve the DNA.

3. Close the tube and incubate for 10 minutes at room temperature.

4. Briefly vortex the tube and then do a quick spin (less than 5000xg) to concentrate the liquid

at the bottom.

5. Store the suspended plasmid at -20°C. The DNA is stable for at least one year from date of

shipping when stored at -20°C.

RefSeq: <u>NM 001106288.1</u>, <u>NP 001099758.1</u>

RefSeq Size: 3871 bp
RefSeq ORF: 1758 bp
Locus ID: 293410
Cytogenetics: 1q33

## **Product images:**



Circular map for RR211171L4