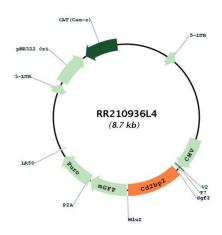

nents:** The ORF clone is ion-exchange column purified and shipped in a 2D barcoded Matrix tube

containing 10ug of transfection-ready, dried plasmid DNA (reconstitute with 100 ul of water).

**Reconstitution Method:** 1. Centrifuge at 5,000xg for 5min.

2. Carefully open the tube and add 100ul of sterile water to dissolve the DNA.

3. Close the tube and incubate for 10 minutes at room temperature.

4. Briefly vortex the tube and then do a quick spin (less than 5000xg) to concentrate the liquid

at the bottom.

5. Store the suspended plasmid at -20°C. The DNA is stable for at least one year from date of

shipping when stored at -20°C.

RefSeq: <u>NM 001106297.2</u>, <u>NP 001099767.1</u>

RefSeq Size: 3004 bp
RefSeq ORF: 1023 bp
Locus ID: 293505
Cytogenetics: 1q37

## **Product images:**



Circular map for RR210936L4