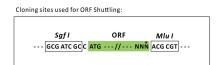

Selection:

**Vector:** pLenti-C-mGFP-P2A-Puro (PS100093)

E. coli Selection: Chloramphenicol (34 ug/mL)

**ORF Nucleotide** 

The ORF insert of this clone is exactly the same as(RR210936).

Sequence:

Restriction Sites: Sgfl-Mlul

**Cloning Scheme:** 

**ACCN:** NM\_001106297

ORF Size: 1020 bp

**OTI Disclaimer:** The molecular sequence of this clone aligns with the gene accession number as a point of

reference only. However, individual transcript sequences of the same gene can differ through naturally occurring variations (e.g. polymorphisms), each with its own valid existence. This clone is substantially in agreement with the reference, but a complete review of all prevailing