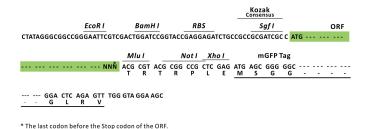

Selection:

**Vector:** pLenti-C-mGFP-P2A-Puro (PS100093)

E. coli Selection: Chloramphenicol (34 ug/mL)

**ORF Nucleotide** 

The ORF insert of this clone is exactly the same as(RR210936).

Sequence:

Restriction Sites: Sgfl-Mlul

**Cloning Scheme:** 

**ACCN:** NM\_001106297

ORF Size: 1020 bp

**OTI Disclaimer:** The molecular sequence of this clone aligns with the gene accession number as a point of

reference only. However, individual transcript sequences of the same gene can differ through naturally occurring variations (e.g. polymorphisms), each with its own valid existence. This clone is substantially in agreement with the reference, but a complete review of all prevailing