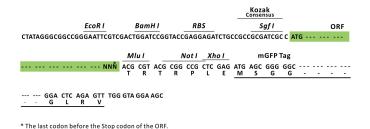

Selection:

Vector: pLenti-C-mGFP-P2A-Puro (PS100093)

E. coli Selection: Chloramphenicol (34 ug/mL)

ORF Nucleotide

The ORF insert of this clone is exactly the same as(RR210187).

Sequence:

Restriction Sites: Sgfl-Mlul

**Cloning Scheme:** 

**ACCN:** NM\_001106505

ORF Size: 1296 bp

OTI Disclaimer: The molecular sequence of this clone aligns with the gene accession number as a point of

reference only. However, individual transcript sequences of the same gene can differ through naturally occurring variations (e.g. polymorphisms), each with its own valid existence. This clone is substantially in agreement with the reference, but a complete review of all prevailing