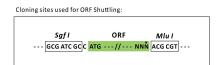

Selection:

Vector: pLenti-C-mGFP-P2A-Puro (PS100093)

E. coli Selection: Chloramphenicol (34 ug/mL)

ORF Nucleotide

The ORF insert of this clone is exactly the same as(RR210187).

Sequence:

Restriction Sites: Sgfl-Mlul

**Cloning Scheme:** 

**ACCN:** NM\_001106505

ORF Size: 1296 bp

OTI Disclaimer: The molecular sequence of this clone aligns with the gene accession number as a point of

reference only. However, individual transcript sequences of the same gene can differ through naturally occurring variations (e.g. polymorphisms), each with its own valid existence. This clone is substantially in agreement with the reference, but a complete review of all prevailing