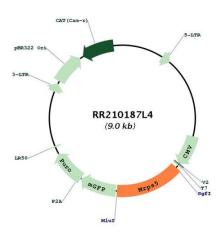

nents:** The ORF clone is ion-exchange column purified and shipped in a 2D barcoded Matrix tube

containing 10ug of transfection-ready, dried plasmid DNA (reconstitute with 100 ul of water).

**Reconstitution Method:** 1. Centrifuge at 5,000xg for 5min.

2. Carefully open the tube and add 100ul of sterile water to dissolve the DNA.

3. Close the tube and incubate for 10 minutes at room temperature.

4. Briefly vortex the tube and then do a quick spin (less than 5000xg) to concentrate the liquid

at the bottom.

5. Store the suspended plasmid at -20°C. The DNA is stable for at least one year from date of

shipping when stored at -20°C.

RefSeq: <u>NM 001106505.1</u>, <u>NP 001099975.1</u>

RefSeq Size: 2251 bp
RefSeq ORF: 1299 bp
Locus ID: 296134
Cytogenetics: 3q36

## **Product images:**



Circular map for RR210187L4