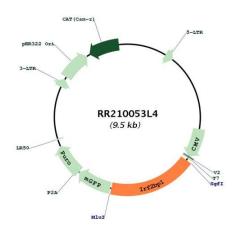

nents:** The ORF clone is ion-exchange column purified and shipped in a 2D barcoded Matrix tube

containing 10ug of transfection-ready, dried plasmid DNA (reconstitute with 100 ul of water).

**Reconstitution Method:** 1. Centrifuge at 5,000xg for 5min.

2. Carefully open the tube and add 100ul of sterile water to dissolve the DNA.

3. Close the tube and incubate for 10 minutes at room temperature.

4. Briefly vortex the tube and then do a quick spin (less than 5000xg) to concentrate the liquid

at the bottom.

5. Store the suspended plasmid at -20°C. The DNA is stable for at least one year from date of

shipping when stored at -20°C.

RefSeq: <u>NM 001107483.1</u>, <u>NP 001100953.1</u>

RefSeq Size: 2702 bp
RefSeq ORF: 1755 bp
Locus ID: 308404
Cytogenetics: 1q21

## **Product images:**



Circular map for RR210053L4