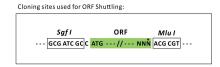

E. coli Selection: Chloramphenicol (34 ug/mL)

**ORF Nucleotide** 

The ORF insert of this clone is exactly the same as(RR210053).

Sequence:

**Restriction Sites:** Sgfl-Mlul

**Cloning Scheme:** 

**ACCN:** NM\_001107483