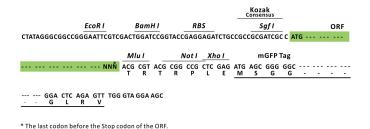

E. coli Selection: Chloramphenicol (34 ug/mL)

**ORF Nucleotide** 

The ORF insert of this clone is exactly the same as(RR210053).

Sequence:

**Restriction Sites:** Sgfl-Mlul

**Cloning Scheme:** 

**ACCN:** NM\_001107483