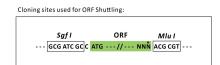

**Restriction Sites:** Sgfl-Mlul

**Cloning Scheme:** 

**ACCN:** NM\_001107924

ORF Size: 951 bp

**OTI Disclaimer:** The molecular sequence of this clone aligns with the gene accession number as a point of

reference only. However, individual transcript sequences of the same gene can differ through naturally occurring variations (e.g. polymorphisms), each with its own valid existence. This clone is substantially in agreement with the reference, but a complete review of all prevailing