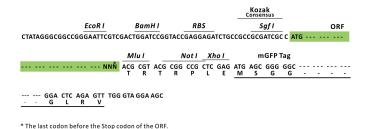

**Restriction Sites:** Sgfl-Mlul

**Cloning Scheme:** 

**ACCN:** NM\_001107924

ORF Size: 951 bp

**OTI Disclaimer:** The molecular sequence of this clone aligns with the gene accession number as a point of

reference only. However, individual transcript sequences of the same gene can differ through naturally occurring variations (e.g. polymorphisms), each with its own valid existence. This clone is substantially in agreement with the reference, but a complete review of all prevailing