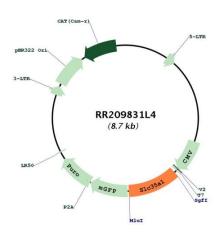

onents:** The ORF clone is ion-exchange column purified and shipped in a 2D barcoded Matrix tube

containing 10ug of transfection-ready, dried plasmid DNA (reconstitute with 100 ul of water).

**Reconstitution Method:** 1. Centrifuge at 5,000xg for 5min.

2. Carefully open the tube and add 100ul of sterile water to dissolve the DNA.

3. Close the tube and incubate for 10 minutes at room temperature.

4. Briefly vortex the tube and then do a quick spin (less than 5000xg) to concentrate the liquid

at the bottom.

5. Store the suspended plasmid at -20°C. The DNA is stable for at least one year from date of

shipping when stored at -20°C.

RefSeq: <u>NM 001107924.1</u>, <u>NP 001101394.1</u>

RefSeq Size: 1909 bp
RefSeq ORF: 954 bp
Locus ID: 313139
Cytogenetics: 5q21

## **Product images:**



Circular map for RR209831L4