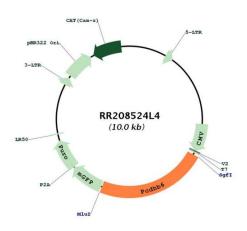

## **Product images:**

Circular map for RR208524L4

Selection:

Vector: pLenti-C-mGFP-P2A-Puro (PS100093)

E. coli Selection: Chloramphenicol (34 ug/mL)

ORF Nucleotide The ORF insert of this co

Sequence:

ACCN:

The ORF insert of this clone is exactly the same as(RR208524).

Restriction Sites: Sgfl-Mlul

**Cloning Scheme:** 

NM\_001014780

ORF Size: 2316 bp

OTI Disclaimer: The molecular sequence of this clone aligns with the gene accession number as a point of

reference only. However, individual transcript sequences of the same gene can differ through naturally occurring variations (e.g. polymorphisms), each with its own valid existence. This clone is substantially in agreement with the reference, but a complete review of all prevailing