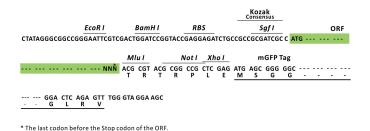

Restriction Sites: Sgfl-Mlul

**Cloning Scheme:** 

NM\_001014780

ORF Size: 2316 bp

OTI Disclaimer: The molecular sequence of this clone aligns with the gene accession number as a point of

reference only. However, individual transcript sequences of the same gene can differ through naturally occurring variations (e.g. polymorphisms), each with its own valid existence. This clone is substantially in agreement with the reference, but a complete review of all prevailing