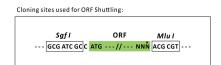

Restriction Sites: Sgfl-Mlul

**Cloning Scheme:** 

NM\_001014780

ORF Size: 2316 bp

OTI Disclaimer: The molecular sequence of this clone aligns with the gene accession number as a point of

reference only. However, individual transcript sequences of the same gene can differ through naturally occurring variations (e.g. polymorphisms), each with its own valid existence. This clone is substantially in agreement with the reference, but a complete review of all prevailing