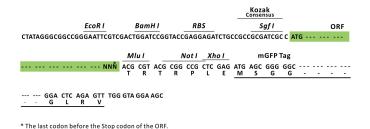

E. coli Selection: Chloramphenicol (34 ug/mL)

ORF Nucleotide

The ORF insert of this clone is exactly the same as(RR207881).

Sequence:

Restriction Sites: Sgfl-Mlul

**Cloning Scheme:** 

**ACCN:** NM\_001106680