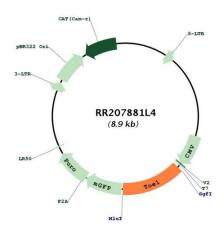

nents:** The ORF clone is ion-exchange column purified and shipped in a 2D barcoded Matrix tube

containing 10ug of transfection-ready, dried plasmid DNA (reconstitute with 100 ul of water).

**Reconstitution Method:** 1. Centrifuge at 5,000xg for 5min.

2. Carefully open the tube and add 100ul of sterile water to dissolve the DNA.

3. Close the tube and incubate for 10 minutes at room temperature.

4. Briefly vortex the tube and then do a quick spin (less than 5000xg) to concentrate the liquid

at the bottom.

5. Store the suspended plasmid at -20°C. The DNA is stable for at least one year from date of

shipping when stored at -20°C.

RefSeq: <u>NM 001106680.1</u>, <u>NP 001100150.1</u>

RefSeq Size: 1436 bp
RefSeq ORF: 1182 bp
Locus ID: 298443
Cytogenetics: 5q35

## **Product images:**



Circular map for RR207881L4