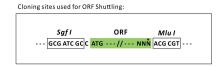

E. coli Selection: Chloramphenicol (34 ug/mL)

ORF Nucleotide

The ORF insert of this clone is exactly the same as(RR207881).

Sequence:

Restriction Sites: Sgfl-Mlul

**Cloning Scheme:** 

**ACCN:** NM\_001106680