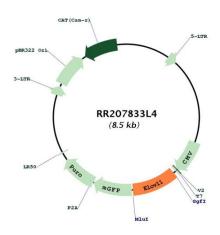

onents:** The ORF clone is ion-exchange column purified and shipped in a 2D barcoded Matrix tube

containing 10ug of transfection-ready, dried plasmid DNA (reconstitute with 100 ul of water).

**Reconstitution Method:** 1. Centrifuge at 5,000xg for 5min.

2. Carefully open the tube and add 100ul of sterile water to dissolve the DNA.

3. Close the tube and incubate for 10 minutes at room temperature.

4. Briefly vortex the tube and then do a quick spin (less than 5000xg) to concentrate the liquid

at the bottom.

5. Store the suspended plasmid at -20°C. The DNA is stable for at least one year from date of

shipping when stored at -20°C.

RefSeq: <u>NM 001044275.1</u>, <u>NP 001037740.1</u>

RefSeq Size: 1507 bp
RefSeq ORF: 840 bp
Locus ID: 679532
Cytogenetics: 5q36

## **Product images:**



Circular map for RR207833L4