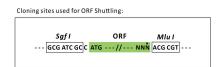

Restriction Sites: Sgfl-Mlul

**Cloning Scheme:** 

**ACCN:** NM\_001044275

ORF Size: 837 bp

OTI Disclaimer: The molecular sequence of this clone aligns with the gene accession number as a point of

reference only. However, individual transcript sequences of the same gene can differ through naturally occurring variations (e.g. polymorphisms), each with its own valid existence. This clone is substantially in agreement with the reference, but a complete review of all prevailing