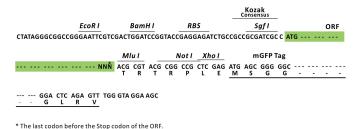

Restriction Sites: Sgfl-Mlul

**Cloning Scheme:** 

**ACCN:** NM\_001044275

ORF Size: 837 bp

OTI Disclaimer: The molecular sequence of this clone aligns with the gene accession number as a point of

reference only. However, individual transcript sequences of the same gene can differ through naturally occurring variations (e.g. polymorphisms), each with its own valid existence. This clone is substantially in agreement with the reference, but a complete review of all prevailing