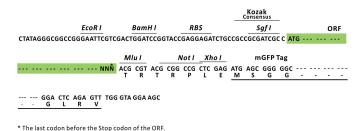

Selection:

**Vector:** pLenti-C-mGFP-P2A-Puro (PS100093)

E. coli Selection: Chloramphenicol (34 ug/mL)

ORF Nucleotide The ORF insert of this

Sequence:

ACCN:

The ORF insert of this clone is exactly the same as(RR207802).

Restriction Sites: Sgfl-Mlul

**Cloning Scheme:** 

NM\_001110808

ORF Size: 2157 bp

**OTI Disclaimer:** The molecular sequence of this clone aligns with the gene accession number as a point of

reference only. However, individual transcript sequences of the same gene can differ through naturally occurring variations (e.g. polymorphisms), each with its own valid existence. This clone is substantially in agreement with the reference, but a complete review of all prevailing