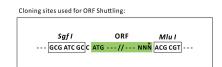

Restriction Sites: Sgfl-Mlul

**Cloning Scheme:** 

NM\_001110808

ORF Size: 2157 bp

**OTI Disclaimer:** The molecular sequence of this clone aligns with the gene accession number as a point of

reference only. However, individual transcript sequences of the same gene can differ through naturally occurring variations (e.g. polymorphisms), each with its own valid existence. This clone is substantially in agreement with the reference, but a complete review of all prevailing