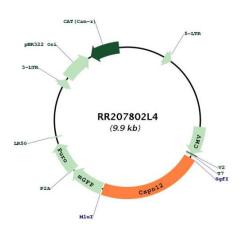

nents:** The ORF clone is ion-exchange column purified and shipped in a 2D barcoded Matrix tube

containing 10ug of transfection-ready, dried plasmid DNA (reconstitute with 100 ul of water).

**Reconstitution Method:** 1. Centrifuge at 5,000xg for 5min.

2. Carefully open the tube and add 100ul of sterile water to dissolve the DNA.

3. Close the tube and incubate for 10 minutes at room temperature.

4. Briefly vortex the tube and then do a quick spin (less than 5000xg) to concentrate the liquid

at the bottom.

5. Store the suspended plasmid at -20°C. The DNA is stable for at least one year from date of

shipping when stored at -20°C.

RefSeq: <u>NM 001110808.1</u>, <u>NP 001104278.1</u>

RefSeq Size: 2932 bp
RefSeq ORF: 2160 bp
Locus ID: 308476
Cytogenetics: 1q21

## **Product images:**



Circular map for RR207802L4