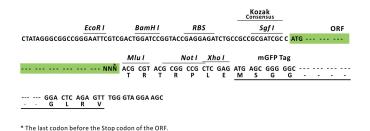

Restriction Sites: Sgfl-Mlul

**Cloning Scheme:** 

NM\_001106637

ORF Size: 885 bp

**OTI Disclaimer:** The molecular sequence of this clone aligns with the gene accession number as a point of

reference only. However, individual transcript sequences of the same gene can differ through naturally occurring variations (e.g. polymorphisms), each with its own valid existence. This clone is substantially in agreement with the reference, but a complete review of all prevailing