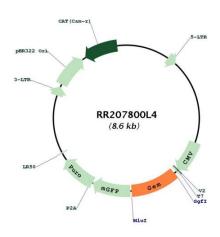

onents:** The ORF clone is ion-exchange column purified and shipped in a 2D barcoded Matrix tube

containing 10ug of transfection-ready, dried plasmid DNA (reconstitute with 100 ul of water).

**Reconstitution Method:** 1. Centrifuge at 5,000xg for 5min.

2. Carefully open the tube and add 100ul of sterile water to dissolve the DNA.

3. Close the tube and incubate for 10 minutes at room temperature.

4. Briefly vortex the tube and then do a quick spin (less than 5000xg) to concentrate the liquid

at the bottom.

5. Store the suspended plasmid at -20°C. The DNA is stable for at least one year from date of

shipping when stored at -20°C.

RefSeq: <u>NM 001106637.1</u>, <u>NP 001100107.1</u>

RefSeq Size: 2093 bp
RefSeq ORF: 888 bp
Locus ID: 297902
Cytogenetics: 5q13

## **Product images:**



Circular map for RR207800L4