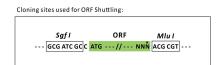

Restriction Sites: Sgfl-Mlul

**Cloning Scheme:** 

NM\_001106637

ORF Size: 885 bp

**OTI Disclaimer:** The molecular sequence of this clone aligns with the gene accession number as a point of

reference only. However, individual transcript sequences of the same gene can differ through naturally occurring variations (e.g. polymorphisms), each with its own valid existence. This clone is substantially in agreement with the reference, but a complete review of all prevailing