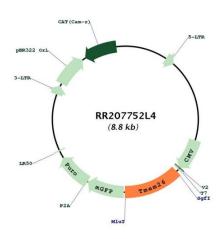

ORF clone is ion-exchange column purified and shipped in a 2D barcoded Matrix tube

containing 10ug of transfection-ready, dried plasmid DNA (reconstitute with 100 ul of water).

**Reconstitution Method:** 1. Centrifuge at 5,000xg for 5min.

2. Carefully open the tube and add 100ul of sterile water to dissolve the DNA.

3. Close the tube and incubate for 10 minutes at room temperature.

4. Briefly vortex the tube and then do a quick spin (less than 5000xg) to concentrate the liquid

at the bottom.

5. Store the suspended plasmid at -20°C. The DNA is stable for at least one year from date of

shipping when stored at -20°C.

RefSeq: <u>NM 001107623.1</u>, <u>NP 001101093.1</u>

 RefSeq Size:
 3226 bp

 RefSeq ORF:
 1101 bp

 Locus ID:
 309724

 Cytogenetics:
 20p11

## **Product images:**



Circular map for RR207752L4