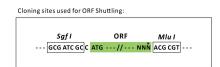

Selection:

**Vector:** pLenti-C-mGFP-P2A-Puro (PS100093)

E. coli Selection: Chloramphenicol (34 ug/mL)

**ORF Nucleotide** 

The ORF insert of this clone is exactly the same as(RR207752).

Sequence:

**Restriction Sites:** Sgfl-Mlul

**Cloning Scheme:** 

**ACCN:** NM\_001107623

ORF Size: 1098 bp

**OTI Disclaimer:** The molecular sequence of this clone aligns with the gene accession number as a point of

reference only. However, individual transcript sequences of the same gene can differ through naturally occurring variations (e.g. polymorphisms), each with its own valid existence. This clone is substantially in agreement with the reference, but a complete review of all prevailing