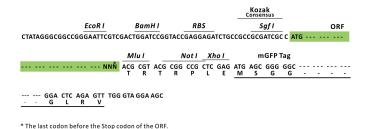

Selection:

**Vector:** pLenti-C-mGFP-P2A-Puro (PS100093)

E. coli Selection: Chloramphenicol (34 ug/mL)

**ORF Nucleotide** 

The ORF insert of this clone is exactly the same as(RR207752).

Sequence:

**Restriction Sites:** Sgfl-Mlul

**Cloning Scheme:** 

**ACCN:** NM\_001107623

ORF Size: 1098 bp

**OTI Disclaimer:** The molecular sequence of this clone aligns with the gene accession number as a point of

reference only. However, individual transcript sequences of the same gene can differ through naturally occurring variations (e.g. polymorphisms), each with its own valid existence. This clone is substantially in agreement with the reference, but a complete review of all prevailing