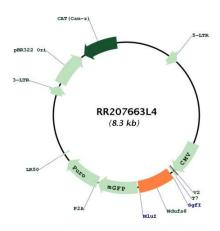

nts:** The ORF clone is ion-exchange column purified and shipped in a 2D barcoded Matrix tube

containing 10ug of transfection-ready, dried plasmid DNA (reconstitute with 100 ul of water).

**Reconstitution Method:** 1. Centrifuge at 5,000xg for 5min.

2. Carefully open the tube and add 100ul of sterile water to dissolve the DNA.

3. Close the tube and incubate for 10 minutes at room temperature.

4. Briefly vortex the tube and then do a quick spin (less than 5000xg) to concentrate the liquid

at the bottom.

5. Store the suspended plasmid at -20°C. The DNA is stable for at least one year from date of

shipping when stored at -20°C.

**RefSeq:** <u>NM 001106322.2</u>, <u>NP 001099792.1</u>

RefSeq Size: 773 bp
RefSeq ORF: 639 bp
Locus ID: 293652
Cytogenetics: 1q43

## **Product images:**



Circular map for RR207663L4