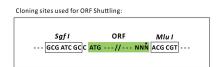

Selection:

**Vector:** pLenti-C-mGFP-P2A-Puro (PS100093)

E. coli Selection: Chloramphenicol (34 ug/mL)

ORF Nucleotide

The ORF insert of this clone is exactly the same as(RR207663).

Sequence:

Restriction Sites: Sgfl-Mlul

**Cloning Scheme:** 

ACCN: NM\_001106322

ORF Size: 636 bp

**OTI Disclaimer:** The molecular sequence of this clone aligns with the gene accession number as a point of

reference only. However, individual transcript sequences of the same gene can differ through naturally occurring variations (e.g. polymorphisms), each with its own valid existence. This clone is substantially in agreement with the reference, but a complete review of all prevailing