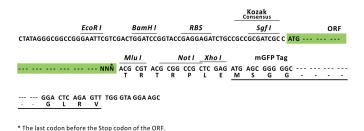

Selection:

**Vector:** pLenti-C-mGFP-P2A-Puro (PS100093)

E. coli Selection: Chloramphenicol (34 ug/mL)

ORF Nucleotide

The ORF insert of this clone is exactly the same as(RR207663).

Sequence:

Restriction Sites: Sgfl-Mlul

**Cloning Scheme:** 

ACCN: NM\_001106322

ORF Size: 636 bp

**OTI Disclaimer:** The molecular sequence of this clone aligns with the gene accession number as a point of

reference only. However, individual transcript sequences of the same gene can differ through naturally occurring variations (e.g. polymorphisms), each with its own valid existence. This clone is substantially in agreement with the reference, but a complete review of all prevailing