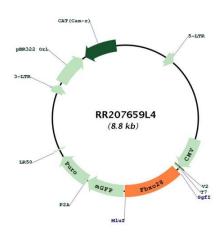

:** The ORF clone is ion-exchange column purified and shipped in a 2D barcoded Matrix tube

containing 10ug of transfection-ready, dried plasmid DNA (reconstitute with 100 ul of water).

**Reconstitution Method:** 1. Centrifuge at 5,000xg for 5min.

2. Carefully open the tube and add 100ul of sterile water to dissolve the DNA.

3. Close the tube and incubate for 10 minutes at room temperature.

4. Briefly vortex the tube and then do a quick spin (less than 5000xg) to concentrate the liquid

at the bottom.

5. Store the suspended plasmid at -20°C. The DNA is stable for at least one year from date of

shipping when stored at -20°C.

**RefSeq:** <u>NM 001107203.3</u>, <u>NP 001100673.1</u>

RefSeq Size: 1523 bp
RefSeq ORF: 1107 bp
Locus ID: 305105
Cytogenetics: 13q26

## **Product images:**



Circular map for RR207659L4