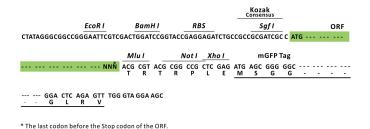

Selection:

**Vector:** pLenti-C-mGFP-P2A-Puro (PS100093)

E. coli Selection: Chloramphenicol (34 ug/mL)

ORF Nucleotide The ORF insert of this

Sequence:

ACCN:

The ORF insert of this clone is exactly the same as(RR207659).

Restriction Sites: Sgfl-Mlul

**Cloning Scheme:** 

NM\_001107203

ORF Size: 1104 bp

**OTI Disclaimer:** The molecular sequence of this clone aligns with the gene accession number as a point of

reference only. However, individual transcript sequences of the same gene can differ through naturally occurring variations (e.g. polymorphisms), each with its own valid existence. This clone is substantially in agreement with the reference, but a complete review of all prevailing