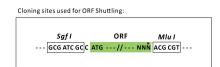

Restriction Sites: Sgfl-Mlul

**Cloning Scheme:** 

NM\_001107203

ORF Size: 1104 bp

**OTI Disclaimer:** The molecular sequence of this clone aligns with the gene accession number as a point of

reference only. However, individual transcript sequences of the same gene can differ through naturally occurring variations (e.g. polymorphisms), each with its own valid existence. This clone is substantially in agreement with the reference, but a complete review of all prevailing