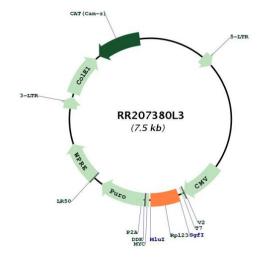

### Plasmid Map:

| n number as a point of<br>ne gene can differ through<br>n valid existence. This<br>te review of all prevailing |
|----------------------------------------------------------------------------------------------------------------|
| pression tag. Expression                                                                                       |
| barcoded Matrix tube<br>ute with 100 ul of water).                                                             |
| the DNA.<br>() to concentrate the liquid<br>ast one year from date of                                          |
|                                                                                                                |
|                                                                                                                |
|                                                                                                                |
|                                                                                                                |