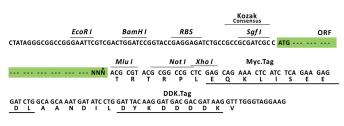

| Product Type:                | Expression Plasmids                                            |
|------------------------------|----------------------------------------------------------------|
| Product Name:                | Rpl23 (NM_001007599) Rat Tagged Lenti ORF Clone                |
| Tag:                         | Myc-DDK                                                        |
| Symbol:                      | Rpl23                                                          |
| Synonyms:                    | RL23a                                                          |
| Mammalian Cell<br>Selection: | Puromycin                                                      |
| Vector:                      | pLenti-C-Myc-DDK-P2A-Puro (PS100092)                           |
| E. coli Selection:           | Chloramphenicol (34 ug/mL)                                     |
| ORF Nucleotide<br>Sequence:  | The ORF insert of this clone is exactly the same as(RR207380). |
| <b>Restriction Sites:</b>    | Sgfl-Mlul                                                      |
| Cloning Scheme:              |                                                                |
|                              | Cloning sites used for ORF Shuttling:                          |
|                              | GCG ATC GCC ATG// NNN ACG CGT                                  |

\* The last codon before the Stop codon of the ORF.

This product is to be used for laboratory only. Not for diagnostic or therapeutic use. ©2023 OriGene Technologies, Inc., 9620 Medical Center Drive, Ste 200, Rockville, MD 20850, US