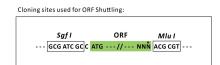

Restriction Sites: Sgfl-Mlul

**Cloning Scheme:** 

ACCN: NM\_001108371

ORF Size: 552 bp

OTI Disclaimer: The molecular sequence of this clone aligns with the gene accession number as a point of

reference only. However, individual transcript sequences of the same gene can differ through naturally occurring variations (e.g. polymorphisms), each with its own valid existence. This clone is substantially in agreement with the reference, but a complete review of all prevailing