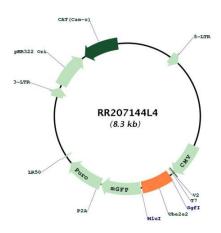

onents:** The ORF clone is ion-exchange column purified and shipped in a 2D barcoded Matrix tube

containing 10ug of transfection-ready, dried plasmid DNA (reconstitute with 100 ul of water).

**Reconstitution Method:** 1. Centrifuge at 5,000xg for 5min.

2. Carefully open the tube and add 100ul of sterile water to dissolve the DNA.

3. Close the tube and incubate for 10 minutes at room temperature.

4. Briefly vortex the tube and then do a quick spin (less than 5000xg) to concentrate the liquid

at the bottom.

5. Store the suspended plasmid at -20°C. The DNA is stable for at least one year from date of

shipping when stored at -20°C.

RefSeq: <u>NM 001108371.1</u>, <u>NP 001101841.1</u>

RefSeq Size: 914 bp
RefSeq ORF: 555 bp
Locus ID: 361013
Cytogenetics: 15p16

## **Product images:**



Circular map for RR207144L4