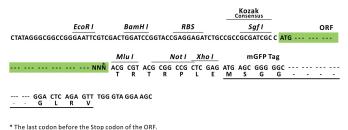

Restriction Sites: Sgfl-Mlul

**Cloning Scheme:** 

ACCN: NM\_001108371

ORF Size: 552 bp

OTI Disclaimer: The molecular sequence of this clone aligns with the gene accession number as a point of

reference only. However, individual transcript sequences of the same gene can differ through naturally occurring variations (e.g. polymorphisms), each with its own valid existence. This clone is substantially in agreement with the reference, but a complete review of all prevailing