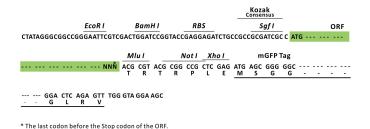

Selection:

Vector:

pLenti-C-mGFP-P2A-Puro (PS100093)

E. coli Selection: Chloramphenicol (34 ug/mL)

ORF Nucleotide

The ORF insert of this clone is exactly the same as(RR207060).

Sequence:

Restriction Sites: Sgfl-Mlul

**Cloning Scheme:** 

**ACCN:** NM\_001108116

ORF Size: 666 bp

OTI Disclaimer: The molecular sequence of this clone aligns with the gene accession number as a point of

reference only. However, individual transcript sequences of the same gene can differ through naturally occurring variations (e.g. polymorphisms), each with its own valid existence. This clone is substantially in agreement with the reference, but a complete review of all prevailing