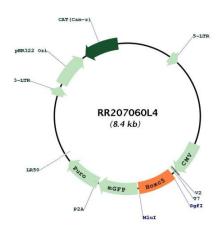

onents:** The ORF clone is ion-exchange column purified and shipped in a 2D barcoded Matrix tube

containing 10ug of transfection-ready, dried plasmid DNA (reconstitute with 100 ul of water).

**Reconstitution Method:** 1. Centrifuge at 5,000xg for 5min.

2. Carefully open the tube and add 100ul of sterile water to dissolve the DNA.

3. Close the tube and incubate for 10 minutes at room temperature.

4. Briefly vortex the tube and then do a quick spin (less than 5000xg) to concentrate the liquid

at the bottom.

5. Store the suspended plasmid at -20°C. The DNA is stable for at least one year from date of

shipping when stored at -20°C.

RefSeq: <u>NM 001108116.1</u>, <u>NP 001101586.1</u>

RefSeq Size: 2734 bp
RefSeq ORF: 669 bp
Locus ID: 315341
Cytogenetics: 7q36

## **Product images:**



Circular map for RR207060L4