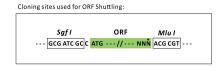

Selection:

Vector:

pLenti-C-mGFP-P2A-Puro (PS100093)

E. coli Selection: Chloramphenicol (34 ug/mL)

ORF Nucleotide

The ORF insert of this clone is exactly the same as(RR207060).

Sequence:

Restriction Sites: Sgfl-Mlul

**Cloning Scheme:** 

**ACCN:** NM\_001108116

ORF Size: 666 bp

OTI Disclaimer: The molecular sequence of this clone aligns with the gene accession number as a point of

reference only. However, individual transcript sequences of the same gene can differ through naturally occurring variations (e.g. polymorphisms), each with its own valid existence. This clone is substantially in agreement with the reference, but a complete review of all prevailing