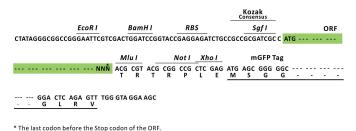

Selection:

Vector: pLenti-C-mGFP-P2A-Puro (PS100093)

E. coli Selection: Chloramphenicol (34 ug/mL)

ORF Nucleotide

The ORF insert of this clone is exactly the same as(RR206623).

Sequence:

Restriction Sites: Sgfl-Mlul

**Cloning Scheme:** 

**ACCN:** NM\_001106986

ORF Size: 705 bp

**OTI Disclaimer:** The molecular sequence of this clone aligns with the gene accession number as a point of

reference only. However, individual transcript sequences of the same gene can differ through naturally occurring variations (e.g. polymorphisms), each with its own valid existence. This clone is substantially in agreement with the reference, but a complete review of all prevailing