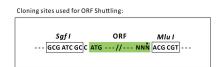

Selection:

Vector: pLenti-C-mGFP-P2A-Puro (PS100093)

E. coli Selection: Chloramphenicol (34 ug/mL)

ORF Nucleotide

The ORF insert of this clone is exactly the same as(RR206623).

Sequence:

Restriction Sites: Sgfl-Mlul

**Cloning Scheme:** 

**ACCN:** NM\_001106986

ORF Size: 705 bp

**OTI Disclaimer:** The molecular sequence of this clone aligns with the gene accession number as a point of

reference only. However, individual transcript sequences of the same gene can differ through naturally occurring variations (e.g. polymorphisms), each with its own valid existence. This clone is substantially in agreement with the reference, but a complete review of all prevailing