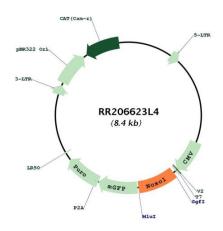

nents:** The ORF clone is ion-exchange column purified and shipped in a 2D barcoded Matrix tube

containing 10ug of transfection-ready, dried plasmid DNA (reconstitute with 100 ul of water).

**Reconstitution Method:** 1. Centrifuge at 5,000xg for 5min.

2. Carefully open the tube and add 100ul of sterile water to dissolve the DNA.

3. Close the tube and incubate for 10 minutes at room temperature.

4. Briefly vortex the tube and then do a quick spin (less than 5000xg) to concentrate the liquid

at the bottom.

5. Store the suspended plasmid at -20°C. The DNA is stable for at least one year from date of

shipping when stored at -20°C.

RefSeq: <u>NM 001106986.1</u>, <u>NP 001100456.1</u>

RefSeq Size: 1965 bp
RefSeq ORF: 708 bp
Locus ID: 302976
Cytogenetics: 10q12

## **Product images:**



Circular map for RR206623L4