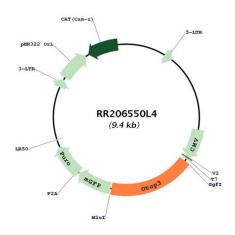

## **Product images:**

Circular map for RR206550L4

## Otop3 (NM\_001105852) Rat Tagged Lenti ORF Clone

**Product data:** 

**Product Type:** Expression Plasmids

**Product Name:** Otop3 (NM\_001105852) Rat Tagged Lenti ORF Clone

Tag: mGFP Symbol: Otop3

Mammalian Cell Puromycin

Selection:

Vector:

pLenti-C-mGFP-P2A-Puro (PS100093)

E. coli Selection: Chloramphenicol (34 ug/mL)

ORF Nucleotide The ORF insert of this cl

Sequence:

The ORF insert of this clone is exactly the same as(RR206550).