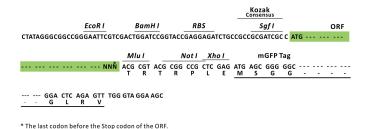

Restriction Sites: Sgfl-Mlul

**Cloning Scheme:** 

ACCN: NM\_001105852

ORF Size: 1704 bp

OTI Disclaimer: The molecular sequence of this clone aligns with the gene accession number as a point of

reference only. However, individual transcript sequences of the same gene can differ through naturally occurring variations (e.g. polymorphisms), each with its own valid existence. This clone is substantially in agreement with the reference, but a complete review of all prevailing