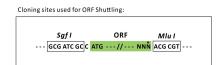

Restriction Sites: Sgfl-Mlul

**Cloning Scheme:** 

ACCN: NM\_001105852

ORF Size: 1704 bp

OTI Disclaimer: The molecular sequence of this clone aligns with the gene accession number as a point of

reference only. However, individual transcript sequences of the same gene can differ through naturally occurring variations (e.g. polymorphisms), each with its own valid existence. This clone is substantially in agreement with the reference, but a complete review of all prevailing