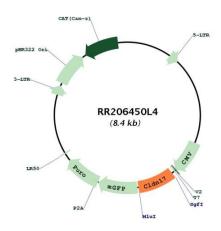

nents:** The ORF clone is ion-exchange column purified and shipped in a 2D barcoded Matrix tube

containing 10ug of transfection-ready, dried plasmid DNA (reconstitute with 100 ul of water).

**Reconstitution Method:** 1. Centrifuge at 5,000xg for 5min.

2. Carefully open the tube and add 100ul of sterile water to dissolve the DNA.

3. Close the tube and incubate for 10 minutes at room temperature.

4. Briefly vortex the tube and then do a quick spin (less than 5000xg) to concentrate the liquid

at the bottom.

5. Store the suspended plasmid at -20°C. The DNA is stable for at least one year from date of

shipping when stored at -20°C.

RefSeq: <u>NM 001107112.1</u>, <u>NP 001100582.1</u>

RefSeq Size: 1177 bp
RefSeq ORF: 675 bp
Locus ID: 304125
Cytogenetics: 11q11

## **Product images:**



Circular map for RR206450L4