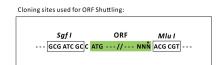

Selection:

Vector:

pLenti-C-mGFP-P2A-Puro (PS100093)

E. coli Selection: Chloramphenicol (34 ug/mL)

ORF Nucleotide

The ORF insert of this clone is exactly the same as(RR206450).

Sequence:

Restriction Sites: Sgfl-Mlul

**Cloning Scheme:** 

**ACCN:** NM\_001107112

ORF Size: 672 bp

**OTI Disclaimer:** The molecular sequence of this clone aligns with the gene accession number as a point of

reference only. However, individual transcript sequences of the same gene can differ through naturally occurring variations (e.g. polymorphisms), each with its own valid existence. This clone is substantially in agreement with the reference, but a complete review of all prevailing