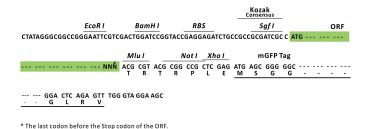

Selection:

Vector:

pLenti-C-mGFP-P2A-Puro (PS100093)

E. coli Selection: Chloramphenicol (34 ug/mL)

ORF Nucleotide

The ORF insert of this clone is exactly the same as(RR206450).

Sequence:

Restriction Sites: Sgfl-Mlul

**Cloning Scheme:** 

**ACCN:** NM\_001107112

ORF Size: 672 bp

**OTI Disclaimer:** The molecular sequence of this clone aligns with the gene accession number as a point of

reference only. However, individual transcript sequences of the same gene can differ through naturally occurring variations (e.g. polymorphisms), each with its own valid existence. This clone is substantially in agreement with the reference, but a complete review of all prevailing