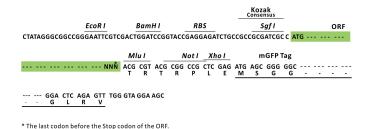

Selection:

**Vector:** pLenti-C-mGFP-P2A-Puro (PS100093)

E. coli Selection: Chloramphenicol (34 ug/mL)

ORF Nucleotide

The ORF insert of this clone is exactly the same as(RR205985).

Sequence:

Restriction Sites: Sgfl-Mlul

**Cloning Scheme:** 

**ACCN:** NM\_001013107

ORF Size: 324 bp

OTI Disclaimer: The molecular sequence of this clone aligns with the gene accession number as a point of

reference only. However, individual transcript sequences of the same gene can differ through naturally occurring variations (e.g. polymorphisms), each with its own valid existence. This clone is substantially in agreement with the reference, but a complete review of all prevailing