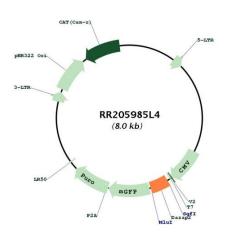

change column purified and shipped in a 2D barcoded Matrix tube

containing 10ug of transfection-ready, dried plasmid DNA (reconstitute with 100 ul of water).

**Reconstitution Method:** 1. Centrifuge at 5,000xg for 5min.

2. Carefully open the tube and add 100ul of sterile water to dissolve the DNA.

3. Close the tube and incubate for 10 minutes at room temperature.

4. Briefly vortex the tube and then do a quick spin (less than 5000xg) to concentrate the liquid

at the bottom.

5. Store the suspended plasmid at -20°C. The DNA is stable for at least one year from date of

shipping when stored at -20°C.

RefSeq: <u>NM 001013107.1</u>, <u>NP 001013125.1</u>

 RefSeq Size:
 1778 bp

 RefSeq ORF:
 327 bp

 Locus ID:
 300235

 UniProt ID:
 P60486

 Cytogenetics:
 7q36

## **Product images:**



Circular map for RR205985L4