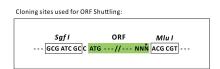

Selection:

**Vector:** pLenti-C-mGFP-P2A-Puro (PS100093)

E. coli Selection: Chloramphenicol (34 ug/mL)

ORF Nucleotide

The ORF insert of this clone is exactly the same as(RR205985).

Sequence:

Restriction Sites: Sgfl-Mlul

**Cloning Scheme:** 

**ACCN:** NM\_001013107

ORF Size: 324 bp

OTI Disclaimer: The molecular sequence of this clone aligns with the gene accession number as a point of

reference only. However, individual transcript sequences of the same gene can differ through naturally occurring variations (e.g. polymorphisms), each with its own valid existence. This clone is substantially in agreement with the reference, but a complete review of all prevailing