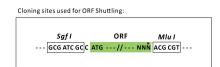

Selection:

Vector: pLenti-C-mGFP-P2A-Puro (PS100093)

E. coli Selection: Chloramphenicol (34 ug/mL)

ORF Nucleotide

The ORF insert of this clone is exactly the same as(RR205850).

Sequence:

Restriction Sites: Sgfl-Mlul

**Cloning Scheme:** 

**ACCN:** NM\_001109473

ORF Size: 2454 bp

OTI Disclaimer: The molecular sequence of this clone aligns with the gene accession number as a point of

reference only. However, individual transcript sequences of the same gene can differ through naturally occurring variations (e.g. polymorphisms), each with its own valid existence. This clone is substantially in agreement with the reference, but a complete review of all prevailing