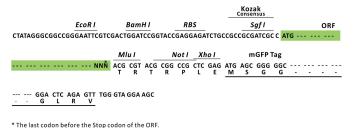

**Cloning Scheme:** 

**ACCN:** NM\_001109473

ORF Size: 2454 bp

OTI Disclaimer: The molecular sequence of this clone aligns with the gene accession number as a point of

reference only. However, individual transcript sequences of the same gene can differ through naturally occurring variations (e.g. polymorphisms), each with its own valid existence. This clone is substantially in agreement with the reference, but a complete review of all prevailing