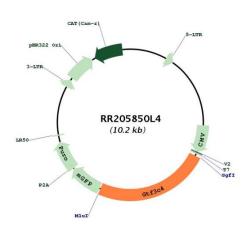

nents:** The ORF clone is ion-exchange column purified and shipped in a 2D barcoded Matrix tube

containing 10ug of transfection-ready, dried plasmid DNA (reconstitute with 100 ul of water).

**Reconstitution Method:** 1. Centrifuge at 5,000xg for 5min.

2. Carefully open the tube and add 100ul of sterile water to dissolve the DNA.

3. Close the tube and incubate for 10 minutes at room temperature.

4. Briefly vortex the tube and then do a quick spin (less than 5000xg) to concentrate the liquid

at the bottom.

5. Store the suspended plasmid at -20°C. The DNA is stable for at least one year from date of

shipping when stored at -20°C.

RefSeq: <u>NM 001109473.1</u>, <u>NP 001102943.1</u>

RefSeq Size: 4048 bp
RefSeq ORF: 2457 bp
Locus ID: 685539
Cytogenetics: 3p12

## **Product images:**



Circular map for RR205850L4