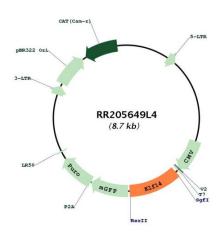

omponents:** The ORF clone is ion-exchange column purified and shipped in a 2D barcoded Matrix tube

containing 10ug of transfection-ready, dried plasmid DNA (reconstitute with 100 ul of water).

**Reconstitution Method:** 1. Centrifuge at 5,000xg for 5min.

2. Carefully open the tube and add 100ul of sterile water to dissolve the DNA.

3. Close the tube and incubate for 10 minutes at room temperature.

4. Briefly vortex the tube and then do a quick spin (less than 5000xg) to concentrate the liquid

at the bottom.

5. Store the suspended plasmid at -20°C. The DNA is stable for at least one year from date of

shipping when stored at -20°C.

**RefSeq:** <u>NM 001135094.1, NP 001128566.1</u>

RefSeq Size: 2923 bp
RefSeq ORF: 966 bp
Locus ID: 312203
Cytogenetics: 4q22

## **Product images:**



Circular map for RR205649L4