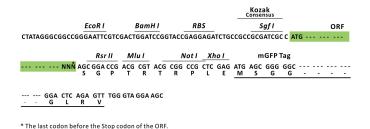

Selection:

Vector:

pLenti-C-mGFP-P2A-Puro (PS100093)

E. coli Selection: Chloramphenicol (34 ug/mL)

ORF Nucleotide

The ORF insert of this clone is exactly the same as(RR205649).

Sequence:

**Restriction Sites:** Sgfl-Rsrll

**Cloning Scheme:** 

ACCN: NM 001135094

ORF Size: 963 bp

OTI Disclaimer: The molecular sequence of this clone aligns with the gene accession number as a point of

reference only. However, individual transcript sequences of the same gene can differ through naturally occurring variations (e.g. polymorphisms), each with its own valid existence. This clone is substantially in agreement with the reference, but a complete review of all prevailing