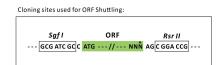

Selection:

Vector:

pLenti-C-mGFP-P2A-Puro (PS100093)

E. coli Selection: Chloramphenicol (34 ug/mL)

ORF Nucleotide

The ORF insert of this clone is exactly the same as(RR205649).

Sequence:

**Restriction Sites:** Sgfl-Rsrll

**Cloning Scheme:** 

ACCN: NM 001135094

ORF Size: 963 bp

OTI Disclaimer: The molecular sequence of this clone aligns with the gene accession number as a point of

reference only. However, individual transcript sequences of the same gene can differ through naturally occurring variations (e.g. polymorphisms), each with its own valid existence. This clone is substantially in agreement with the reference, but a complete review of all prevailing