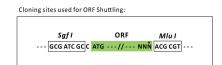

Selection:

**Vector:** pLenti-C-mGFP-P2A-Puro (PS100093)

E. coli Selection: Chloramphenicol (34 ug/mL)

ORF Nucleotide The ORF ins

Sequence:

The ORF insert of this clone is exactly the same as(RR205443).

Restriction Sites: Sgfl-Mlul

**Cloning Scheme:** 

**ACCN:** NM\_001012059

ORF Size: 1659 bp

OTI Disclaimer: The molecular sequence of this clone aligns with the gene accession number as a point of

reference only. However, individual transcript sequences of the same gene can differ through naturally occurring variations (e.g. polymorphisms), each with its own valid existence. This clone is substantially in agreement with the reference, but a complete review of all prevailing