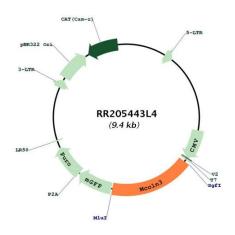

nents:** The ORF clone is ion-exchange column purified and shipped in a 2D barcoded Matrix tube

containing 10ug of transfection-ready, dried plasmid DNA (reconstitute with 100 ul of water).

**Reconstitution Method:** 1. Centrifuge at 5,000xg for 5min.

2. Carefully open the tube and add 100ul of sterile water to dissolve the DNA.

3. Close the tube and incubate for 10 minutes at room temperature.

4. Briefly vortex the tube and then do a quick spin (less than 5000xg) to concentrate the liquid

at the bottom.

5. Store the suspended plasmid at -20°C. The DNA is stable for at least one year from date of

shipping when stored at -20°C.

RefSeq: <u>NM 001012059.1</u>, <u>NP 001012059.1</u>

RefSeq Size: 2000 bp
RefSeq ORF: 1662 bp
Locus ID: 308022
Cytogenetics: 2q44

## **Product images:**



Circular map for RR205443L4