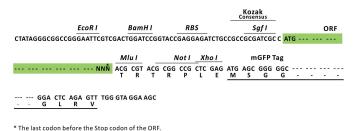

Selection:

**Vector:** pLenti-C-mGFP-P2A-Puro (PS100093)

E. coli Selection: Chloramphenicol (34 ug/mL)

ORF Nucleotide The ORF ins

Sequence:

The ORF insert of this clone is exactly the same as(RR205443).

Restriction Sites: Sgfl-Mlul

**Cloning Scheme:** 

**ACCN:** NM\_001012059

ORF Size: 1659 bp

OTI Disclaimer: The molecular sequence of this clone aligns with the gene accession number as a point of

reference only. However, individual transcript sequences of the same gene can differ through naturally occurring variations (e.g. polymorphisms), each with its own valid existence. This clone is substantially in agreement with the reference, but a complete review of all prevailing