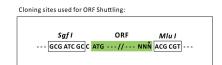

Selection:

**Vector:** pLenti-C-mGFP-P2A-Puro (PS100093)

E. coli Selection: Chloramphenicol (34 ug/mL)

ORF Nucleotide The ORF ins

Sequence:

The ORF insert of this clone is exactly the same as(RR205321).

Restriction Sites: Sgfl-Mlul

**Cloning Scheme:** 

**ACCN:** NM\_001107145

ORF Size: 978 bp

OTI Disclaimer: The molecular sequence of this clone aligns with the gene accession number as a point of

reference only. However, individual transcript sequences of the same gene can differ through naturally occurring variations (e.g. polymorphisms), each with its own valid existence. This clone is substantially in agreement with the reference, but a complete review of all prevailing