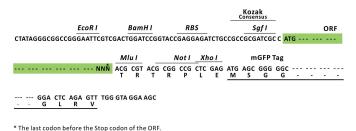

Selection:

**Vector:** pLenti-C-mGFP-P2A-Puro (PS100093)

E. coli Selection: Chloramphenicol (34 ug/mL)

ORF Nucleotide The ORF ins

Sequence:

The ORF insert of this clone is exactly the same as(RR205321).

Restriction Sites: Sgfl-Mlul

**Cloning Scheme:** 

**ACCN:** NM\_001107145

ORF Size: 978 bp

OTI Disclaimer: The molecular sequence of this clone aligns with the gene accession number as a point of

reference only. However, individual transcript sequences of the same gene can differ through naturally occurring variations (e.g. polymorphisms), each with its own valid existence. This clone is substantially in agreement with the reference, but a complete review of all prevailing