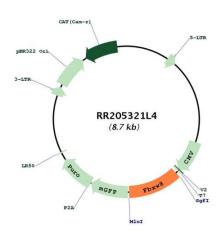

nents:** The ORF clone is ion-exchange column purified and shipped in a 2D barcoded Matrix tube

containing 10ug of transfection-ready, dried plasmid DNA (reconstitute with 100 ul of water).

**Reconstitution Method:** 1. Centrifuge at 5,000xg for 5min.

2. Carefully open the tube and add 100ul of sterile water to dissolve the DNA.

3. Close the tube and incubate for 10 minutes at room temperature.

4. Briefly vortex the tube and then do a quick spin (less than 5000xg) to concentrate the liquid

at the bottom.

5. Store the suspended plasmid at -20°C. The DNA is stable for at least one year from date of

shipping when stored at -20°C.

RefSeq: <u>NM 001107145.1</u>, <u>NP 001100615.1</u>

RefSeq Size: 5073 bp
RefSeq ORF: 981 bp
Locus ID: 304522
Cytogenetics: 12q16

## **Product images:**



Circular map for RR205321L4