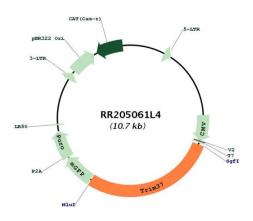

ents:** The ORF clone is ion-exchange column purified and shipped in a 2D barcoded Matrix tube

containing 10ug of transfection-ready, dried plasmid DNA (reconstitute with 100 ul of water).

**Reconstitution Method:** 1. Centrifuge at 5,000xg for 5min.

2. Carefully open the tube and add 100ul of sterile water to dissolve the DNA.

3. Close the tube and incubate for 10 minutes at room temperature.

4. Briefly vortex the tube and then do a quick spin (less than 5000xg) to concentrate the liquid

at the bottom.

5. Store the suspended plasmid at -20°C. The DNA is stable for at least one year from date of

shipping when stored at -20°C.

RefSeq: <u>NM 001108288.1</u>, <u>NP 001101758.1</u>

RefSeq Size: 3489 bp
RefSeq ORF: 3027 bp
Locus ID: 360592
Cytogenetics: 10q26

## **Product images:**



Circular map for RR205061L4