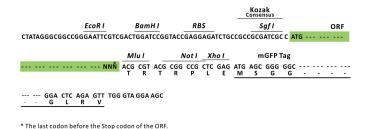

Selection:

Vector: pLenti-C-mGFP-P2A-Puro (PS100093)

E. coli Selection: Chloramphenicol (34 ug/mL)

ORF Nucleotide

The ORF insert of this clone is exactly the same as(RR205061).

Sequence:

Restriction Sites: Sgfl-Mlul

**Cloning Scheme:** 

ACCN: NM\_001108288

ORF Size: 3024 bp

**OTI Disclaimer:** The molecular sequence of this clone aligns with the gene accession number as a point of

reference only. However, individual transcript sequences of the same gene can differ through naturally occurring variations (e.g. polymorphisms), each with its own valid existence. This clone is substantially in agreement with the reference, but a complete review of all prevailing