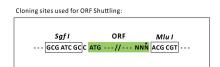

Selection:

Vector: pLenti-C-mGFP-P2A-Puro (PS100093)

E. coli Selection: Chloramphenicol (34 ug/mL)

ORF Nucleotide

The ORF insert of this clone is exactly the same as(RR205061).

Sequence:

Restriction Sites: Sgfl-Mlul

**Cloning Scheme:** 

ACCN: NM\_001108288

ORF Size: 3024 bp

**OTI Disclaimer:** The molecular sequence of this clone aligns with the gene accession number as a point of

reference only. However, individual transcript sequences of the same gene can differ through naturally occurring variations (e.g. polymorphisms), each with its own valid existence. This clone is substantially in agreement with the reference, but a complete review of all prevailing