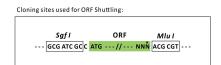

Selection:

**Vector:** pLenti-C-mGFP-P2A-Puro (PS100093)

E. coli Selection: Chloramphenicol (34 ug/mL)

ORF Nucleotide The ORF insert of this clone is exactly the same as(RR204844).

Sequence:

**Restriction Sites:** Sgfl-Mlul

**Cloning Scheme:** 

ACCN: NM\_001108847

ORF Size: 498 bp

**OTI Disclaimer:** The molecular sequence of this clone aligns with the gene accession number as a point of

reference only. However, individual transcript sequences of the same gene can differ through naturally occurring variations (e.g. polymorphisms), each with its own valid existence. This clone is substantially in agreement with the reference, but a complete review of all prevailing