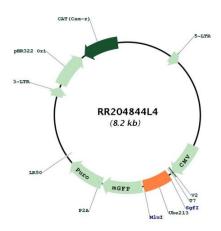

nents:** The ORF clone is ion-exchange column purified and shipped in a 2D barcoded Matrix tube

containing 10ug of transfection-ready, dried plasmid DNA (reconstitute with 100 ul of water).

**Reconstitution Method:** 1. Centrifuge at 5,000xg for 5min.

2. Carefully open the tube and add 100ul of sterile water to dissolve the DNA.

3. Close the tube and incubate for 10 minutes at room temperature.

4. Briefly vortex the tube and then do a quick spin (less than 5000xg) to concentrate the liquid

at the bottom.

5. Store the suspended plasmid at -20°C. The DNA is stable for at least one year from date of

shipping when stored at -20°C.

RefSeq: <u>NM 001108847.1</u>, <u>NP 001102317.1</u>

RefSeq Size: 2631 bp
RefSeq ORF: 501 bp
Locus ID: 363836
Cytogenetics: 11q23

## **Product images:**



Circular map for RR204844L4