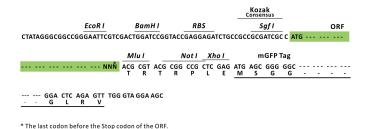

Selection:

**Vector:** pLenti-C-mGFP-P2A-Puro (PS100093)

E. coli Selection: Chloramphenicol (34 ug/mL)

ORF Nucleotide The ORF insert of this clone is exactly the same as(RR204844).

Sequence:

**Restriction Sites:** Sgfl-Mlul

**Cloning Scheme:** 

ACCN: NM\_001108847

ORF Size: 498 bp

**OTI Disclaimer:** The molecular sequence of this clone aligns with the gene accession number as a point of

reference only. However, individual transcript sequences of the same gene can differ through naturally occurring variations (e.g. polymorphisms), each with its own valid existence. This clone is substantially in agreement with the reference, but a complete review of all prevailing