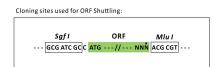

Selection:

Vector:

pLenti-C-mGFP-P2A-Puro (PS100093)

E. coli Selection: Chloramphenicol (34 ug/mL)

ORF Nucleotide The ORF inse

Sequence:

The ORF insert of this clone is exactly the same as(RR204750).

Restriction Sites: Sgfl-Mlul

**Cloning Scheme:** 

**ACCN:** NM\_001106842

ORF Size: 3405 bp

**OTI Disclaimer:** The molecular sequence of this clone aligns with the gene accession number as a point of

reference only. However, individual transcript sequences of the same gene can differ through naturally occurring variations (e.g. polymorphisms), each with its own valid existence. This clone is substantially in agreement with the reference, but a complete review of all prevailing