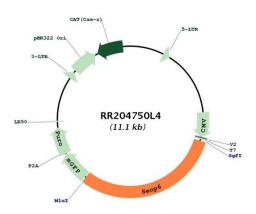

s:** The ORF clone is ion-exchange column purified and shipped in a 2D barcoded Matrix tube

containing 10ug of transfection-ready, dried plasmid DNA (reconstitute with 100 ul of water).

**Reconstitution Method:** 1. Centrifuge at 5,000xg for 5min.

2. Carefully open the tube and add 100ul of sterile water to dissolve the DNA.

3. Close the tube and incubate for 10 minutes at room temperature.

4. Briefly vortex the tube and then do a quick spin (less than 5000xg) to concentrate the liquid

at the bottom.

5. Store the suspended plasmid at -20°C. The DNA is stable for at least one year from date of

shipping when stored at -20°C.

**RefSeq:** <u>NM 001106842.2</u>, <u>NP 001100312.2</u>

RefSeq Size: 4514 bp
RefSeq ORF: 3408 bp
Locus ID: 300860
Cytogenetics: 8q31

## **Product images:**



Circular map for RR204750L4