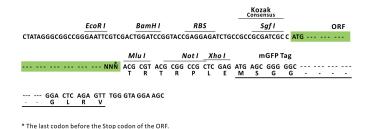

Selection:

Vector:

pLenti-C-mGFP-P2A-Puro (PS100093)

E. coli Selection: Chloramphenicol (34 ug/mL)

ORF Nucleotide The ORF inse

Sequence:

The ORF insert of this clone is exactly the same as(RR204750).

Restriction Sites: Sgfl-Mlul

**Cloning Scheme:** 

**ACCN:** NM\_001106842

ORF Size: 3405 bp

**OTI Disclaimer:** The molecular sequence of this clone aligns with the gene accession number as a point of

reference only. However, individual transcript sequences of the same gene can differ through naturally occurring variations (e.g. polymorphisms), each with its own valid existence. This clone is substantially in agreement with the reference, but a complete review of all prevailing