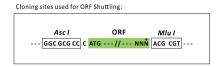

**Restriction Sites:** Ascl-Mlul

**Cloning Scheme:** 

**ACCN:** NM\_001106793

ORF Size: 2457 bp

**OTI Disclaimer:** The molecular sequence of this clone aligns with the gene accession number as a point of