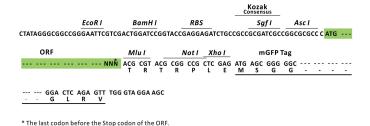

**Restriction Sites:** Ascl-Mlul

**Cloning Scheme:** 

**ACCN:** NM\_001106793

ORF Size: 2457 bp

**OTI Disclaimer:** The molecular sequence of this clone aligns with the gene accession number as a point of