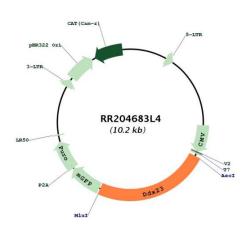

## **Product images:**

Circular map for RR204683L4

## Ddx23 (NM\_001106793) Rat Tagged Lenti ORF Clone

**Product data:** 

**Product Type:** Expression Plasmids

Product Name: Ddx23 (NM\_001106793) Rat Tagged Lenti ORF Clone

Tag: mGFP Symbol: Ddx23

Mammalian Cell Puromycin

Selection:

**Vector:** pLenti-C-mGFP-P2A-Puro (PS100093)

E. coli Selection: Chloramphenicol (34 ug/mL)

ORF Nucleotide The ORF insert of this cl

Sequence:

The ORF insert of this clone is exactly the same as(RR204683).

**Restriction Sites:** Ascl-Mlul

**Cloning Scheme:** 

**ACCN:** NM\_001106793

ORF Size: 2457 bp

**OTI Disclaimer:** The molecular sequence of this clone aligns with the gene accession number as a point of