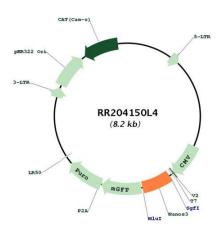

onents:** The ORF clone is ion-exchange column purified and shipped in a 2D barcoded Matrix tube

containing 10ug of transfection-ready, dried plasmid DNA (reconstitute with 100 ul of water).

**Reconstitution Method:** 1. Centrifuge at 5,000xg for 5min.

2. Carefully open the tube and add 100ul of sterile water to dissolve the DNA.

3. Close the tube and incubate for 10 minutes at room temperature.

4. Briefly vortex the tube and then do a quick spin (less than 5000xg) to concentrate the liquid

at the bottom.

5. Store the suspended plasmid at -20°C. The DNA is stable for at least one year from date of

shipping when stored at -20°C.

RefSeq: <u>NM 001105945.1</u>, <u>NP 001099415.1</u>

RefSeq Size: 738 bp
RefSeq ORF: 537 bp
Locus ID: 288909
Cytogenetics: 19q11

## **Product images:**



Circular map for RR204150L4