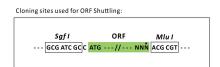

Selection:

**Vector:** pLenti-C-mGFP-P2A-Puro (PS100093)

E. coli Selection: Chloramphenicol (34 ug/mL)

ORF Nucleotide

The ORF insert of this clone is exactly the same as(RR204150).

Sequence:

Restriction Sites: Sgfl-Mlul

**Cloning Scheme:** 

**ACCN:** NM 001105945

ORF Size: 534 bp

**OTI Disclaimer:** The molecular sequence of this clone aligns with the gene accession number as a point of

reference only. However, individual transcript sequences of the same gene can differ through naturally occurring variations (e.g. polymorphisms), each with its own valid existence. This clone is substantially in agreement with the reference, but a complete review of all prevailing