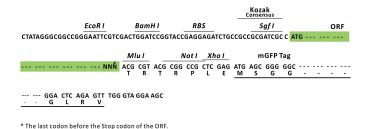

Selection:

**Vector:** pLenti-C-mGFP-P2A-Puro (PS100093)

E. coli Selection: Chloramphenicol (34 ug/mL)

ORF Nucleotide

The ORF insert of this clone is exactly the same as(RR204150).

Sequence:

Restriction Sites: Sgfl-Mlul

**Cloning Scheme:** 

**ACCN:** NM 001105945

ORF Size: 534 bp

**OTI Disclaimer:** The molecular sequence of this clone aligns with the gene accession number as a point of

reference only. However, individual transcript sequences of the same gene can differ through naturally occurring variations (e.g. polymorphisms), each with its own valid existence. This clone is substantially in agreement with the reference, but a complete review of all prevailing