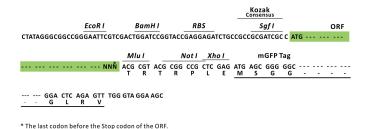

Selection:

Vector: pLenti-C-mGFP-P2A-Puro (PS100093)

E. coli Selection: Chloramphenicol (34 ug/mL)

ORF Nucleotide The ORF

Sequence:

The ORF insert of this clone is exactly the same as(RR203699).

Restriction Sites: Sgfl-Mlul

**Cloning Scheme:** 

ACCN: NM\_001108013

ORF Size: 1389 bp

**OTI Disclaimer:** The molecular sequence of this clone aligns with the gene accession number as a point of

reference only. However, individual transcript sequences of the same gene can differ through naturally occurring variations (e.g. polymorphisms), each with its own valid existence. This clone is substantially in agreement with the reference, but a complete review of all prevailing