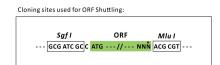

Selection:

Vector: pLenti-C-mGFP-P2A-Puro (PS100093)

E. coli Selection: Chloramphenicol (34 ug/mL)

ORF Nucleotide The ORF

Sequence:

The ORF insert of this clone is exactly the same as(RR203699).

Restriction Sites: Sgfl-Mlul

**Cloning Scheme:** 

ACCN: NM\_001108013

ORF Size: 1389 bp

**OTI Disclaimer:** The molecular sequence of this clone aligns with the gene accession number as a point of

reference only. However, individual transcript sequences of the same gene can differ through naturally occurring variations (e.g. polymorphisms), each with its own valid existence. This clone is substantially in agreement with the reference, but a complete review of all prevailing