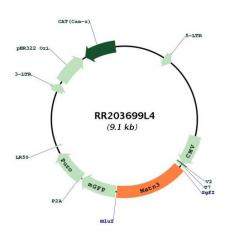

nents:** The ORF clone is ion-exchange column purified and shipped in a 2D barcoded Matrix tube

containing 10ug of transfection-ready, dried plasmid DNA (reconstitute with 100 ul of water).

**Reconstitution Method:** 1. Centrifuge at 5,000xg for 5min.

2. Carefully open the tube and add 100ul of sterile water to dissolve the DNA.

3. Close the tube and incubate for 10 minutes at room temperature.

4. Briefly vortex the tube and then do a quick spin (less than 5000xg) to concentrate the liquid

at the bottom.

5. Store the suspended plasmid at -20°C. The DNA is stable for at least one year from date of

shipping when stored at -20°C.

RefSeq: <u>NM 001108013.1</u>, <u>NP 001101483.1</u>

RefSeq Size: 2003 bp
RefSeq ORF: 1392 bp
Locus ID: 313954
Cytogenetics: 6q14

## **Product images:**



Circular map for RR203699L4