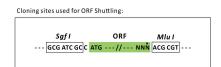

Restriction Sites: Sgfl-Mlul

**Cloning Scheme:** 

**ACCN:** NM\_001013063

ORF Size: 966 bp

**OTI Disclaimer:** The molecular sequence of this clone aligns with the gene accession number as a point of

reference only. However, individual transcript sequences of the same gene can differ through naturally occurring variations (e.g. polymorphisms), each with its own valid existence. This clone is substantially in agreement with the reference, but a complete review of all prevailing