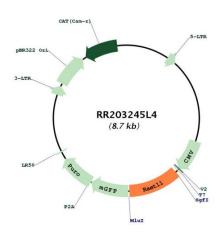

onents:** The ORF clone is ion-exchange column purified and shipped in a 2D barcoded Matrix tube

containing 10ug of transfection-ready, dried plasmid DNA (reconstitute with 100 ul of water).

**Reconstitution Method:** 1. Centrifuge at 5,000xg for 5min.

2. Carefully open the tube and add 100ul of sterile water to dissolve the DNA.

3. Close the tube and incubate for 10 minutes at room temperature.

4. Briefly vortex the tube and then do a quick spin (less than 5000xg) to concentrate the liquid

at the bottom.

5. Store the suspended plasmid at -20°C. The DNA is stable for at least one year from date of

shipping when stored at -20°C.

RefSeq: <u>NM 001013063.1</u>, <u>NP 001013081.1</u>

RefSeq Size: 1459 bp
RefSeq ORF: 969 bp
Locus ID: 292461
Cytogenetics: 7q34

## **Product images:**



Circular map for RR203245L4