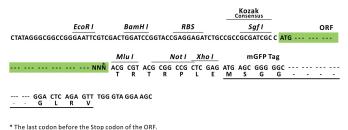

Restriction Sites: Sgfl-Mlul

**Cloning Scheme:** 

**ACCN:** NM\_001013063

ORF Size: 966 bp

**OTI Disclaimer:** The molecular sequence of this clone aligns with the gene accession number as a point of

reference only. However, individual transcript sequences of the same gene can differ through naturally occurring variations (e.g. polymorphisms), each with its own valid existence. This clone is substantially in agreement with the reference, but a complete review of all prevailing