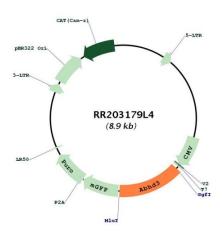

ents:** The ORF clone is ion-exchange column purified and shipped in a 2D barcoded Matrix tube

containing 10ug of transfection-ready, dried plasmid DNA (reconstitute with 100 ul of water).

**Reconstitution Method:** 1. Centrifuge at 5,000xg for 5min.

2. Carefully open the tube and add 100ul of sterile water to dissolve the DNA.

3. Close the tube and incubate for 10 minutes at room temperature.

4. Briefly vortex the tube and then do a quick spin (less than 5000xg) to concentrate the liquid

at the bottom.

5. Store the suspended plasmid at -20°C. The DNA is stable for at least one year from date of

shipping when stored at -20°C.

RefSeq: <u>NM 001106162.1</u>, <u>NP 001099632.1</u>

RefSeq Size: 1912 bp
RefSeq ORF: 1236 bp
Locus ID: 291793
Cytogenetics: 18p13

## **Product images:**



Circular map for RR203179L4