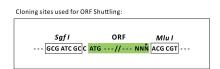

Selection:

Vector: pLenti-C-mGFP-P2A-Puro (PS100093)

E. coli Selection: Chloramphenicol (34 ug/mL)

ORF Nucleotide

The ORF insert of this clone is exactly the same as(RR203179).

Sequence:

Restriction Sites: Sgfl-Mlul

**Cloning Scheme:** 

<sup>\*</sup> The last codon before the Stop codon of the ORF.

**ACCN:** NM\_001106162

ORF Size: 1233 bp

OTI Disclaimer: The molecular sequence of this clone aligns with the gene accession number as a point of