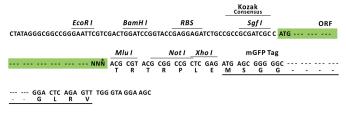

Selection:

Vector: pLenti-C-mGFP-P2A-Puro (PS100093)

E. coli Selection: Chloramphenicol (34 ug/mL)

ORF Nucleotide

The ORF insert of this clone is exactly the same as(RR203179).

Sequence:

Restriction Sites: Sgfl-Mlul

**Cloning Scheme:** 

<sup>\*</sup> The last codon before the Stop codon of the ORF.

**ACCN:** NM\_001106162

ORF Size: 1233 bp

OTI Disclaimer: The molecular sequence of this clone aligns with the gene accession number as a point of