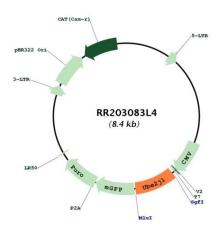

onents:** The ORF clone is ion-exchange column purified and shipped in a 2D barcoded Matrix tube

containing 10ug of transfection-ready, dried plasmid DNA (reconstitute with 100 ul of water).

**Reconstitution Method:** 1. Centrifuge at 5,000xg for 5min.

2. Carefully open the tube and add 100ul of sterile water to dissolve the DNA.

3. Close the tube and incubate for 10 minutes at room temperature.

4. Briefly vortex the tube and then do a quick spin (less than 5000xg) to concentrate the liquid

at the bottom.

5. Store the suspended plasmid at -20°C. The DNA is stable for at least one year from date of

shipping when stored at -20°C.

RefSeq: <u>NM 001106642.1</u>, <u>NP 001100112.1</u>

RefSeq Size: 1306 bp
RefSeq ORF: 750 bp
Locus ID: 297961
Cytogenetics: 5q21

## **Product images:**



Circular map for RR203083L4