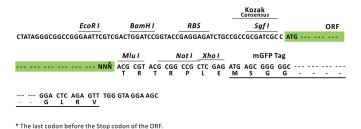

Selection:

**Vector:** pLenti-C-mGFP-P2A-Puro (PS100093)

E. coli Selection: Chloramphenicol (34 ug/mL)

ORF Nucleotide The OR

The ORF insert of this clone is exactly the same as(RR203083).

Sequence:

Restriction Sites: Sgfl-Mlul

**Cloning Scheme:** 

ACCN: NM\_001106642

ORF Size: 747 bp

OTI Disclaimer: The molecular sequence of this clone aligns with the gene accession number as a point of

reference only. However, individual transcript sequences of the same gene can differ through naturally occurring variations (e.g. polymorphisms), each with its own valid existence. This clone is substantially in agreement with the reference, but a complete review of all prevailing