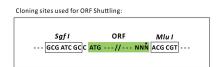

Selection:

**Vector:** pLenti-C-mGFP-P2A-Puro (PS100093)

E. coli Selection: Chloramphenicol (34 ug/mL)

ORF Nucleotide The OR

The ORF insert of this clone is exactly the same as(RR203083).

Sequence:

Restriction Sites: Sgfl-Mlul

**Cloning Scheme:** 

ACCN: NM\_001106642

ORF Size: 747 bp

OTI Disclaimer: The molecular sequence of this clone aligns with the gene accession number as a point of

reference only. However, individual transcript sequences of the same gene can differ through naturally occurring variations (e.g. polymorphisms), each with its own valid existence. This clone is substantially in agreement with the reference, but a complete review of all prevailing