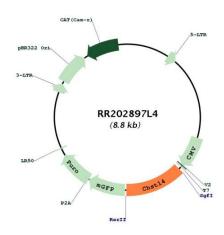

nents:** The ORF clone is ion-exchange column purified and shipped in a 2D barcoded Matrix tube

containing 10ug of transfection-ready, dried plasmid DNA (reconstitute with 100 ul of water).

**Reconstitution Method:** 1. Centrifuge at 5,000xg for 5min.

2. Carefully open the tube and add 100ul of sterile water to dissolve the DNA.

3. Close the tube and incubate for 10 minutes at room temperature.

4. Briefly vortex the tube and then do a quick spin (less than 5000xg) to concentrate the liquid

at the bottom.

5. Store the suspended plasmid at -20°C. The DNA is stable for at least one year from date of

shipping when stored at -20°C.

RefSeq: <u>NM 001109639.1</u>, <u>NP 001103109.1</u>

RefSeq Size: 2058 bp
RefSeq ORF: 1128 bp
Locus ID: 691394
Cytogenetics: 3q35

## **Product images:**



Circular map for RR202897L4