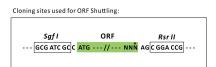

**Restriction Sites:** Sgfl-Rsrll

**Cloning Scheme:** 

NM\_001109639

ORF Size: 1125 bp

**OTI Disclaimer:** The molecular sequence of this clone aligns with the gene accession number as a point of

reference only. However, individual transcript sequences of the same gene can differ through naturally occurring variations (e.g. polymorphisms), each with its own valid existence. This clone is substantially in agreement with the reference, but a complete review of all prevailing