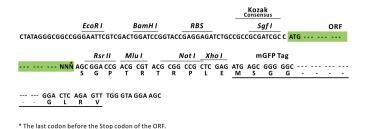

Selection:

Vector: pLenti-C-mGFP-P2A-Puro (PS100093)

E. coli Selection: Chloramphenicol (34 ug/mL)

ORF Nucleotide The ORF insert of t

Sequence:

ACCN:

The ORF insert of this clone is exactly the same as(RR202897).

**Restriction Sites:** Sgfl-Rsrll

**Cloning Scheme:** 

NM\_001109639

ORF Size: 1125 bp

**OTI Disclaimer:** The molecular sequence of this clone aligns with the gene accession number as a point of

reference only. However, individual transcript sequences of the same gene can differ through naturally occurring variations (e.g. polymorphisms), each with its own valid existence. This clone is substantially in agreement with the reference, but a complete review of all prevailing