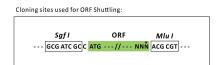

Restriction Sites: Sgfl-Mlul

**Cloning Scheme:** 

**ACCN:** NM\_001108644

ORF Size: 498 bp

**OTI Disclaimer:** The molecular sequence of this clone aligns with the gene accession number as a point of

reference only. However, individual transcript sequences of the same gene can differ through naturally occurring variations (e.g. polymorphisms), each with its own valid existence. This clone is substantially in agreement with the reference, but a complete review of all prevailing