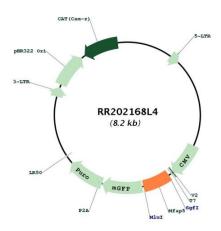

ponents:** The ORF clone is ion-exchange column purified and shipped in a 2D barcoded Matrix tube

containing 10ug of transfection-ready, dried plasmid DNA (reconstitute with 100 ul of water).

**Reconstitution Method:** 1. Centrifuge at 5,000xg for 5min.

2. Carefully open the tube and add 100ul of sterile water to dissolve the DNA.

3. Close the tube and incubate for 10 minutes at room temperature.

4. Briefly vortex the tube and then do a quick spin (less than 5000xg) to concentrate the liquid

at the bottom.

5. Store the suspended plasmid at -20°C. The DNA is stable for at least one year from date of

shipping when stored at -20°C.

RefSeq: <u>NM 001108644.1</u>, <u>NP 001102114.1</u>

RefSeq Size: 881 bp
RefSeq ORF: 501 bp
Locus ID: 362429
Cytogenetics: 4q42

## **Product images:**



Circular map for RR202168L4