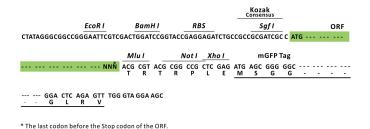

Restriction Sites: Sgfl-Mlul

**Cloning Scheme:** 

**ACCN:** NM\_001108644

ORF Size: 498 bp

**OTI Disclaimer:** The molecular sequence of this clone aligns with the gene accession number as a point of

reference only. However, individual transcript sequences of the same gene can differ through naturally occurring variations (e.g. polymorphisms), each with its own valid existence. This clone is substantially in agreement with the reference, but a complete review of all prevailing